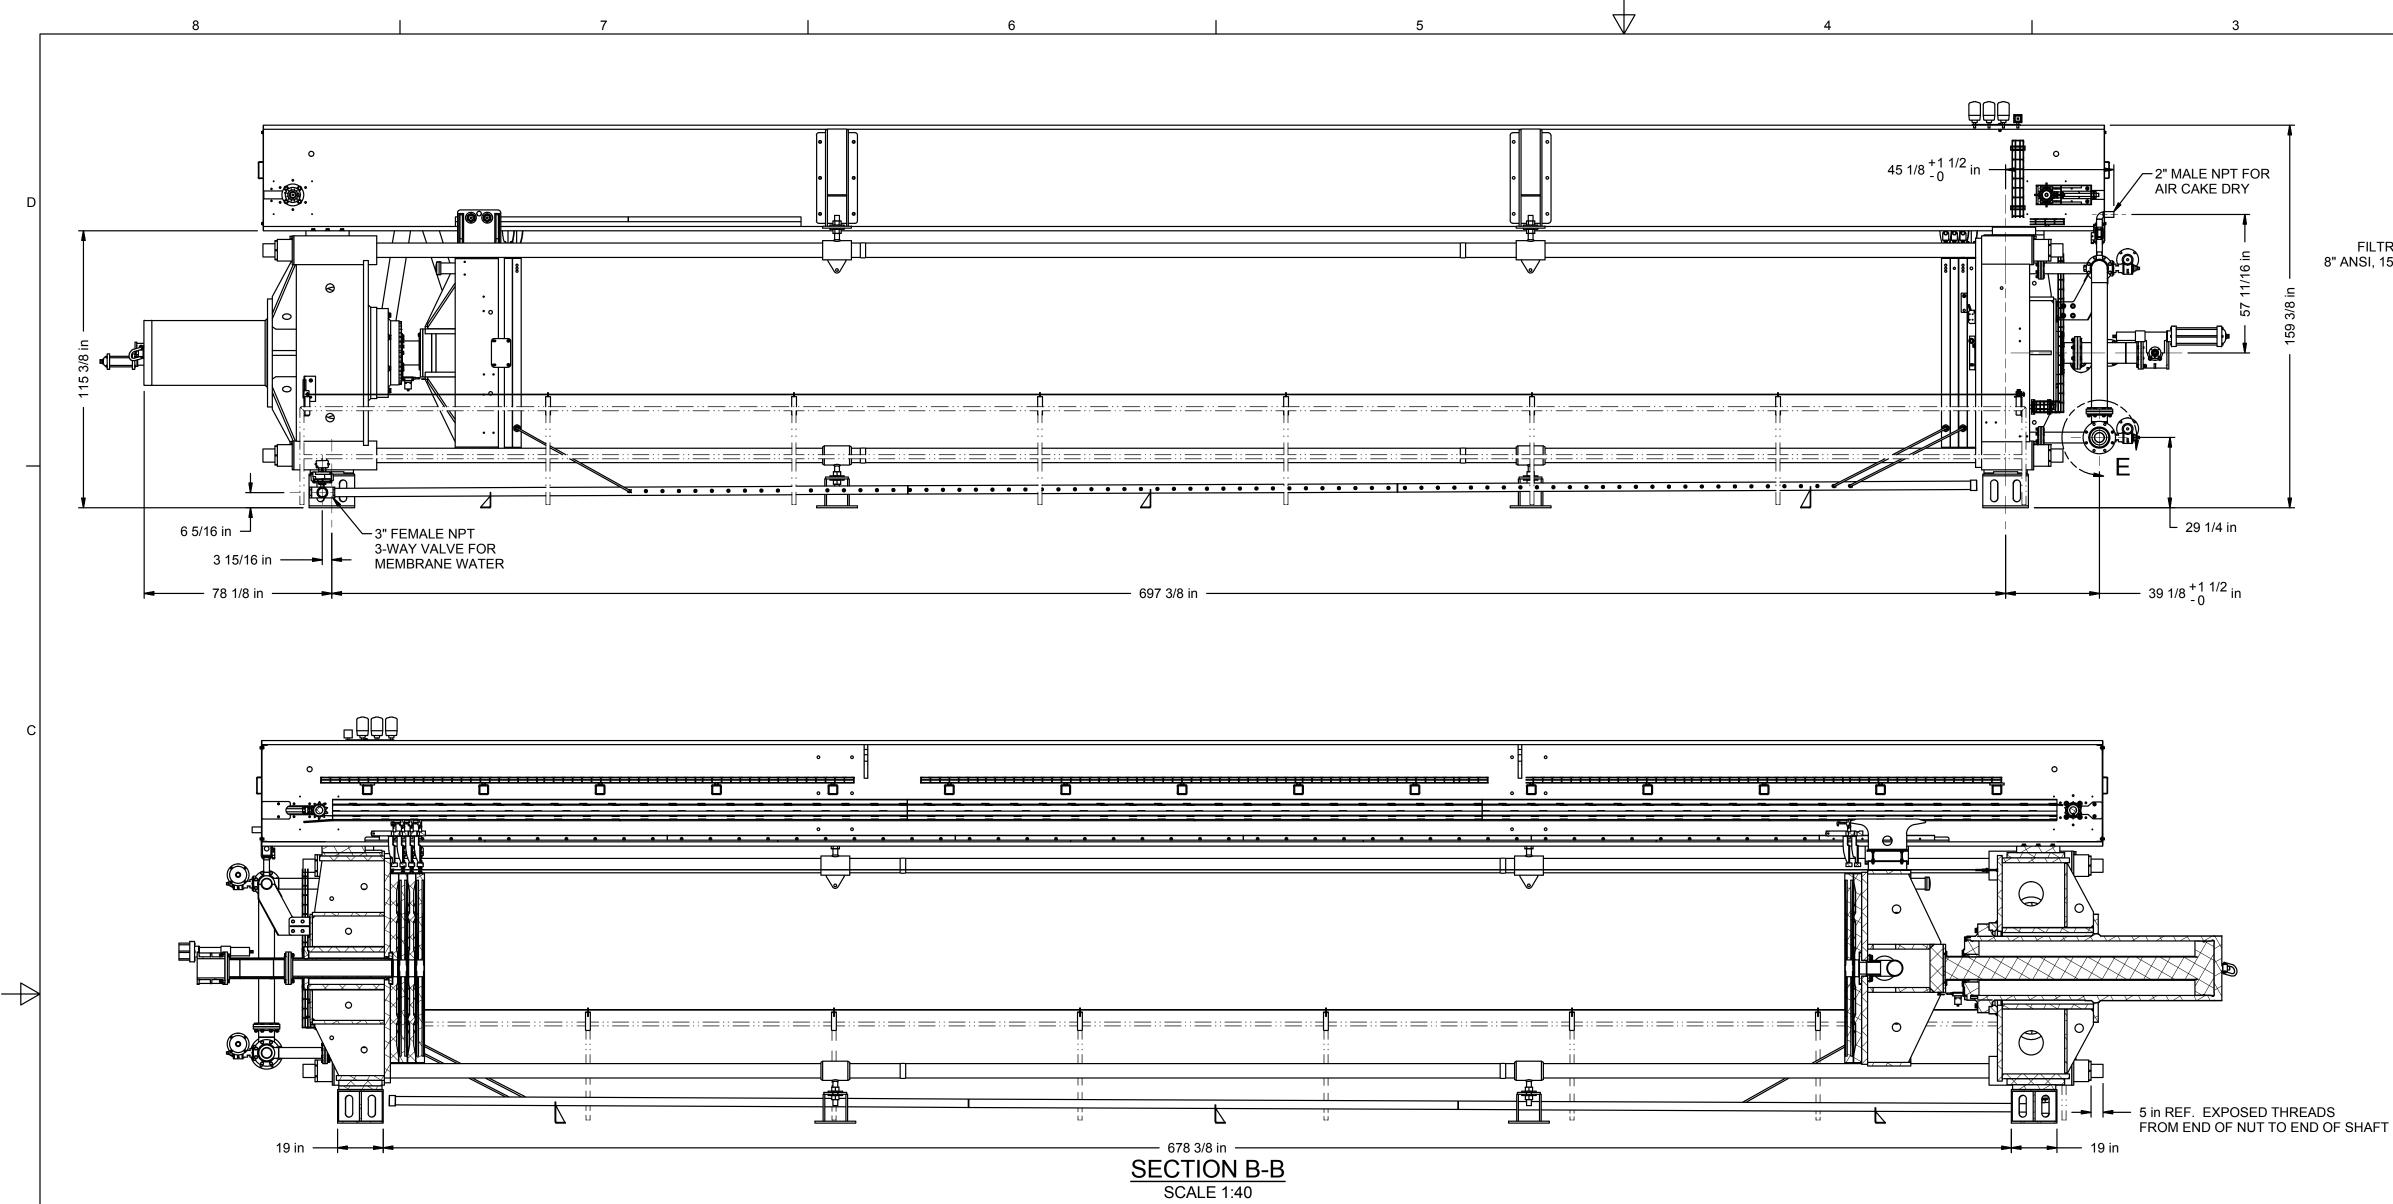

AND DETAIL IS THE<br>PROPERTY OF MCLANAHAN | APPLIED TO THE M<br>THE FOLLOWING C | ACF  |
|---------------------------------------------------------------------------------------------------------------------------------|-------------------------------------|------|
| CORPORATION AND SHALL NOT<br>BE MODIFIED, COPIED OR USED                                                                        | VERTICAL LOADS                      |      |
| DIRECTLY OR INDIRECTLY FOR<br>ANY OTHER PURPOSE WITHOUT                                                                         |                                     |      |
| THE WRITTEN APPROVAL OF<br>THE McLANAHAN<br>CORPORATION. ALL RIGHTS OF<br>DESIGN AND INVENTION ARE<br>RESERVED.                 | 2.0                                 | PERF |





## PRELIMINARY NOT FOR CONSTRUCTION

| THIS DRAWING, INCLUDING THE<br>INFORMATION HEREON, IS NOT<br>TO BE USED FOR ERECTION<br>PURPOSES UNLESS CERTIFIED<br>BY THE McLANAHAN<br>CORPORATION. THE DRAWING,<br>DESIGN AND DETAIL IS THE<br>PROPERTY OF MCLANAHAN | THE LOADED WEIGHT O<br>NOTE) LBS. WHEN DESIG<br>STRUCTURE, A FACTOR<br>APPLIED TO THE MACHI<br>THE FOLLOWING CHART |                    |  |  |  |  |  |  |  |
|-------------------------------------------------------------------------------------------------------------------------------------------------------------------------------------------------------------------------|--------------------------------------------------------------------------------------------------------------------|--------------------|--|--|--|--|--|--|--|
|