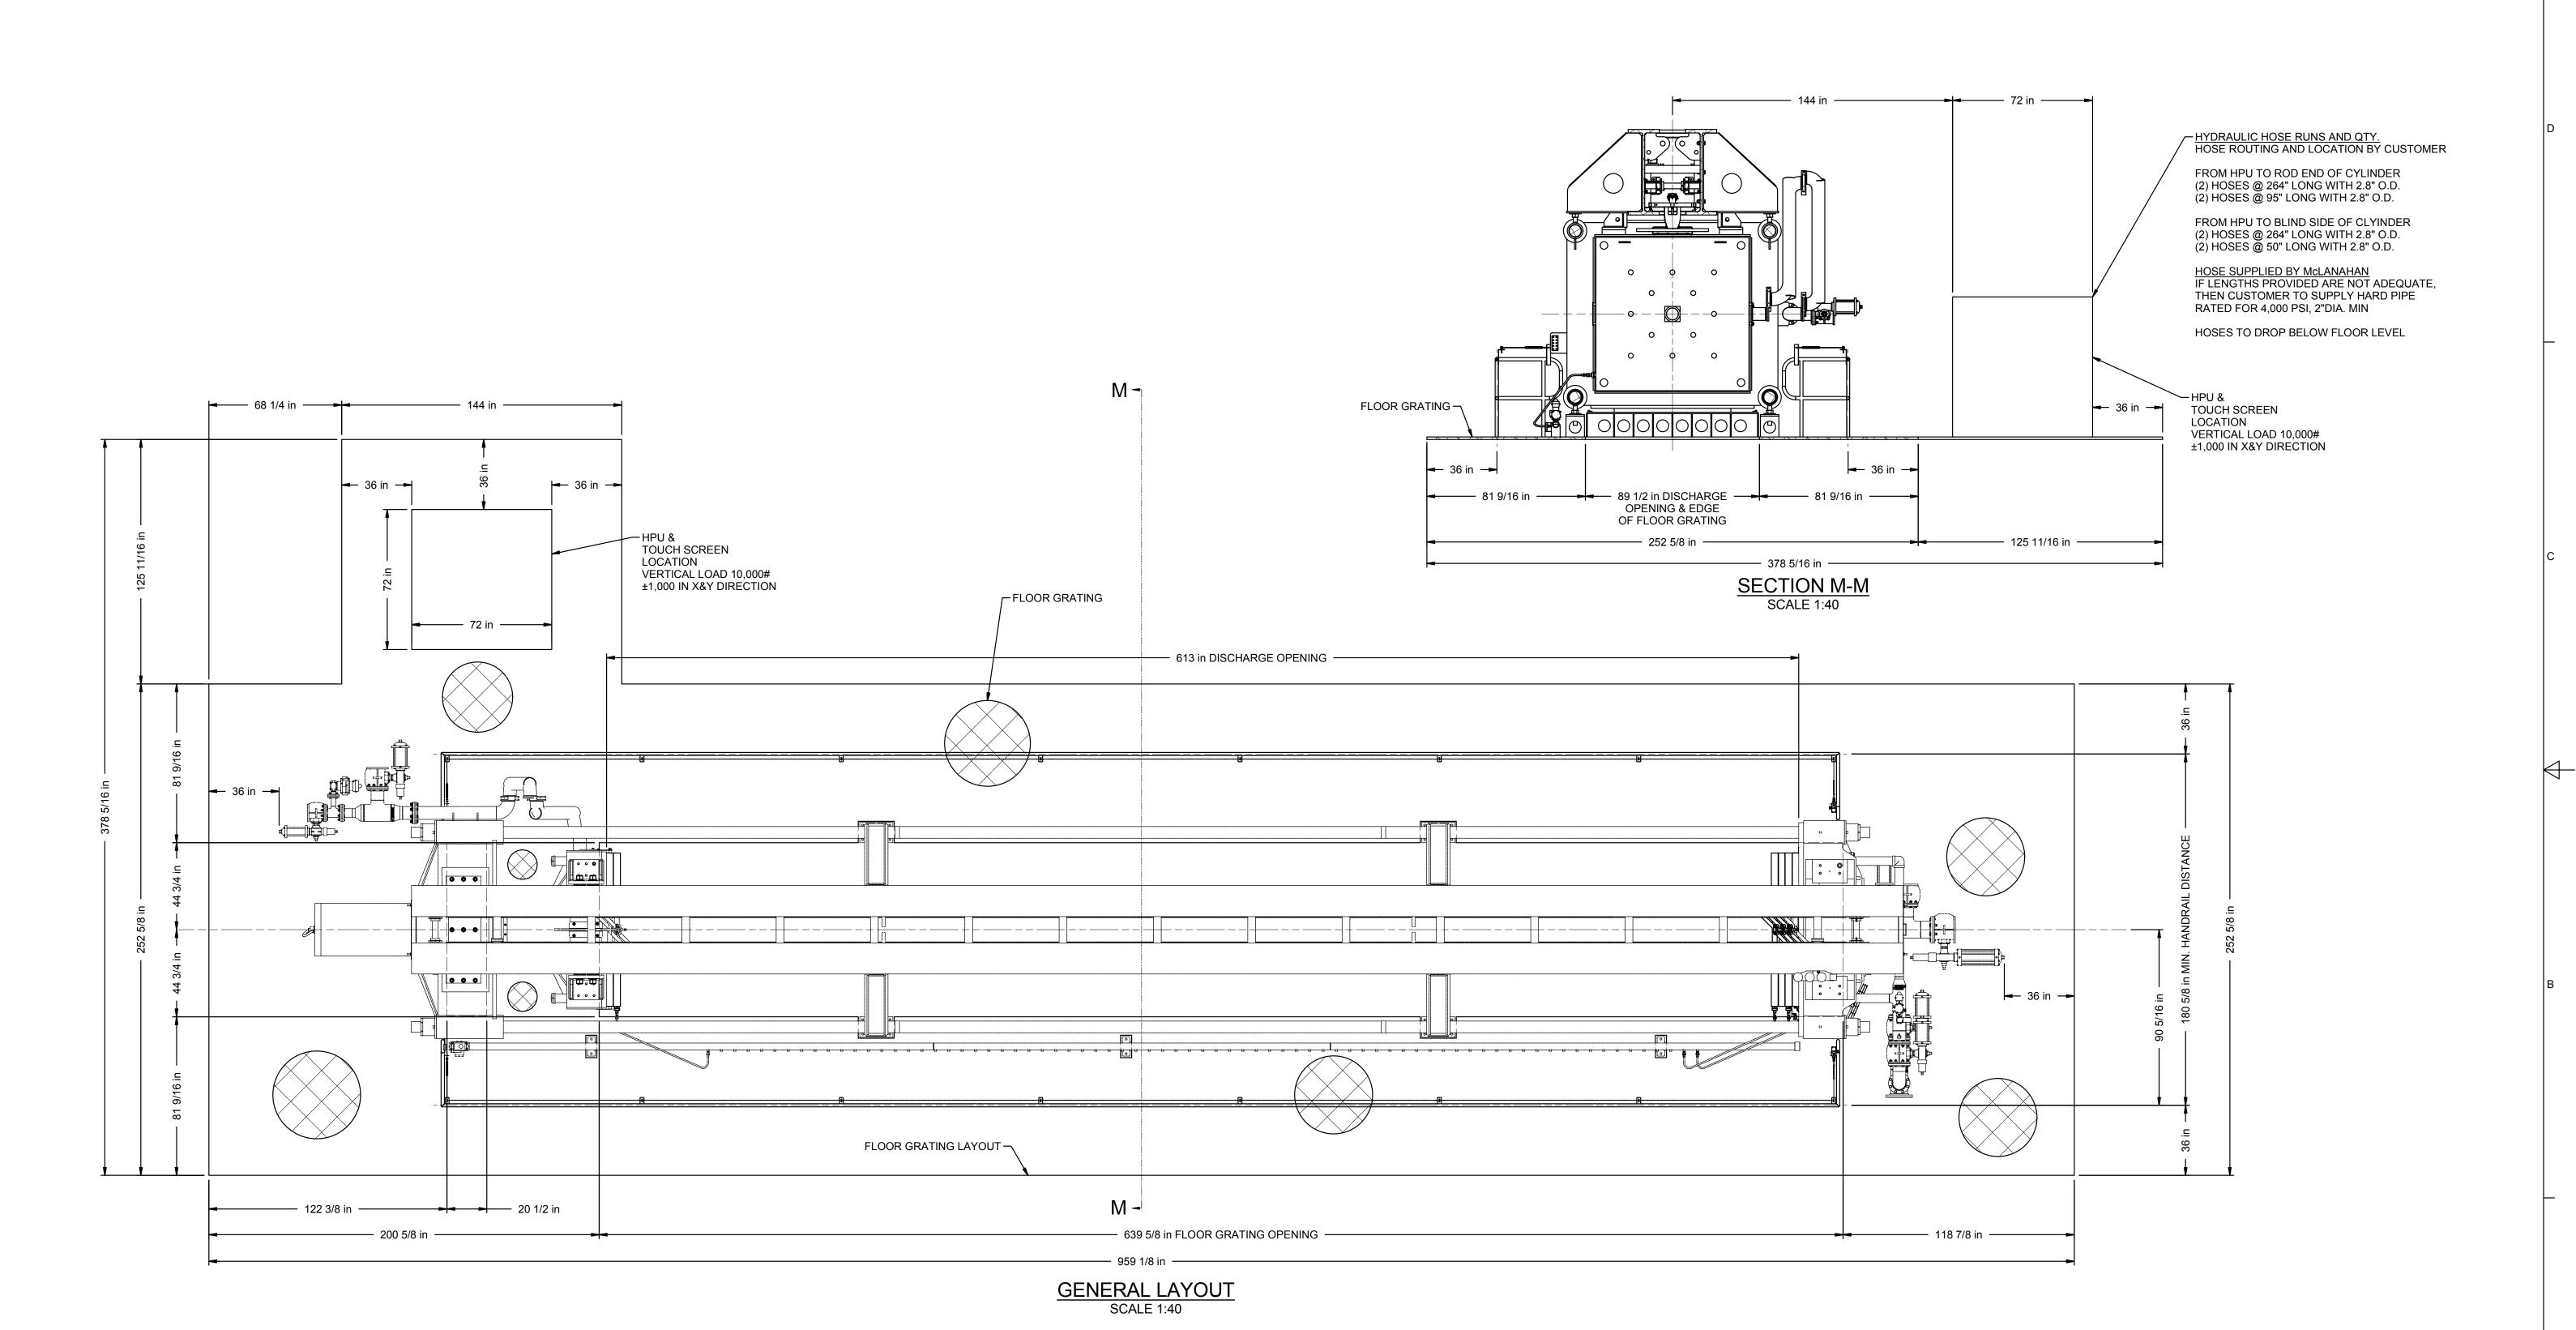

| <u></u>  |       | Parts  <br>Number Descript                                                  |                 |                      |                       | Itara C           |                              | Parts List                                                                                          |            |                        | No. "         |    | Derf Niem 1                      | Parts List                                                                                                                                                                                                                                                                                                                                                                                                                                                                                                                                                                                                                                                                                                                                                                                                                                                                                                                                                                                                                                                                                                                                                                                                                                                                                                                                                                                                                                                                                                                                                                                                                                                                                                                                                                                                                                                                                                                                                                                                                                                                                                                     |                     |
|----------|-------|-----------------------------------------------------------------------------|-----------------|----------------------|-----------------------|-------------------|------------------------------|-----------------------------------------------------------------------------------------------------|------------|------------------------|---------------|----|----------------------------------|--------------------------------------------------------------------------------------------------------------------------------------------------------------------------------------------------------------------------------------------------------------------------------------------------------------------------------------------------------------------------------------------------------------------------------------------------------------------------------------------------------------------------------------------------------------------------------------------------------------------------------------------------------------------------------------------------------------------------------------------------------------------------------------------------------------------------------------------------------------------------------------------------------------------------------------------------------------------------------------------------------------------------------------------------------------------------------------------------------------------------------------------------------------------------------------------------------------------------------------------------------------------------------------------------------------------------------------------------------------------------------------------------------------------------------------------------------------------------------------------------------------------------------------------------------------------------------------------------------------------------------------------------------------------------------------------------------------------------------------------------------------------------------------------------------------------------------------------------------------------------------------------------------------------------------------------------------------------------------------------------------------------------------------------------------------------------------------------------------------------------------|---------------------|
| Qty<br>1 |       | Number Descript BEAM ASSEMBLY                                               |                 | h Total Wt.<br>50400 | Drawing No.<br>103E12 | 111 69            |                              | Description<br>SPLASH FABRIC                                                                        | vvt. ⊨ach  | Total Wt. Drawin       | 221           | 1  | 2-987-40002                      | Description<br>LOCTITE PRIMER T #22477, 170 GRAM SPRAY                                                                                                                                                                                                                                                                                                                                                                                                                                                                                                                                                                                                                                                                                                                                                                                                                                                                                                                                                                                                                                                                                                                                                                                                                                                                                                                                                                                                                                                                                                                                                                                                                                                                                                                                                                                                                                                                                                                                                                                                                                                                         | Wt. Each Total Wt.  |
| 9<br>9   | -     | 7-41263 CAPSCREW, HEX HEAD, 3/4" X 4 1/4<br>6-01200 WASHER, FLAT, 3/4"      | N.C.            |                      |                       | 112<br>113 1      |                              | BELL HOUSING                                                                                        |            |                        | 222<br>223    |    | 2-987-40015                      | LOCTITE THREADLOCKER, LOCTITE # 263                                                                                                                                                                                                                                                                                                                                                                                                                                                                                                                                                                                                                                                                                                                                                                                                                                                                                                                                                                                                                                                                                                                                                                                                                                                                                                                                                                                                                                                                                                                                                                                                                                                                                                                                                                                                                                                                                                                                                                                                                                                                                            |                     |
|          |       | 7-01200 WASHER, LOCK 3/4"                                                   |                 |                      |                       | 114               |                              | SHOULDER SCREW, SOCKET HEAD,                                                                        |            |                        | 224           | 1  |                                  | SPEED SENSOR MOUNTING BRACKET                                                                                                                                                                                                                                                                                                                                                                                                                                                                                                                                                                                                                                                                                                                                                                                                                                                                                                                                                                                                                                                                                                                                                                                                                                                                                                                                                                                                                                                                                                                                                                                                                                                                                                                                                                                                                                                                                                                                                                                                                                                                                                  | 1                   |
| 4        |       | TENSION SHAFT SUPPORT BRACKI                                                |                 | 2604                 | 184B22                | <u>115</u><br>116 |                              | LOCK WASHER<br>FLAT WASHER                                                                          |            |                        | 225<br>226    |    | 2-947-41232                      | SPEED SENSOR TARGET<br>CAPSCREW, HEX HEAD, 3/4" X 2"                                                                                                                                                                                                                                                                                                                                                                                                                                                                                                                                                                                                                                                                                                                                                                                                                                                                                                                                                                                                                                                                                                                                                                                                                                                                                                                                                                                                                                                                                                                                                                                                                                                                                                                                                                                                                                                                                                                                                                                                                                                                           | 2                   |
|          |       | 7-41656 CAPSCREW, HEX HEAD, 1" X 3 1/2",<br>6-01600 WASHER, FLAT, 1"        | N.C.            |                      |                       | 117<br>118 1      |                              | NC NUT<br>REDUCER/MOTOR,                                                                            |            |                        | 227<br>228    |    | 2-967-01200                      | WASHER, LOCK, 3/4"                                                                                                                                                                                                                                                                                                                                                                                                                                                                                                                                                                                                                                                                                                                                                                                                                                                                                                                                                                                                                                                                                                                                                                                                                                                                                                                                                                                                                                                                                                                                                                                                                                                                                                                                                                                                                                                                                                                                                                                                                                                                                                             |                     |
|          | 2-96  | 7-01600 WASHER, LOCK, 1"                                                    |                 |                      |                       | 119               |                              | CAPSCREW, HEX HEAD,                                                                                 |            |                        | 229           | 1  | 3-754-85017                      | CYLINDER POSITON TRANSDUCER BRACKET                                                                                                                                                                                                                                                                                                                                                                                                                                                                                                                                                                                                                                                                                                                                                                                                                                                                                                                                                                                                                                                                                                                                                                                                                                                                                                                                                                                                                                                                                                                                                                                                                                                                                                                                                                                                                                                                                                                                                                                                                                                                                            | 3 3                 |
| 4        | 2-96  | 5-07160 NUT, HEX, 1"                                                        |                 |                      |                       | 120<br>121        |                              | WASHER, FLAT<br>WASHER, LOCK                                                                        |            |                        | 230<br>231    |    | 2-947-41232<br>2-966-01200       | CAPSCREW, HEX HEAD, 3/4"X 2", N.C.<br>WASHER, FLAT, 3/4"                                                                                                                                                                                                                                                                                                                                                                                                                                                                                                                                                                                                                                                                                                                                                                                                                                                                                                                                                                                                                                                                                                                                                                                                                                                                                                                                                                                                                                                                                                                                                                                                                                                                                                                                                                                                                                                                                                                                                                                                                                                                       |                     |
|          | 3-754 | 4-86065 HANGER WHEEL GUIDE                                                  | 68              | 680                  | 224A50                | 122               |                              | NUT, HEX,                                                                                           |            |                        | 232           | 3  | 2-967-01200                      | WASHER, LOCK, 3/4"                                                                                                                                                                                                                                                                                                                                                                                                                                                                                                                                                                                                                                                                                                                                                                                                                                                                                                                                                                                                                                                                                                                                                                                                                                                                                                                                                                                                                                                                                                                                                                                                                                                                                                                                                                                                                                                                                                                                                                                                                                                                                                             |                     |
|          |       | HANGER WHEEL GUIDE<br>3-40620 CAPSCREW, SOCKET HEAD, 3/8" X                 | 13<br>1/4" N.C. | 26                   | 233A25                | 123 1<br>124 1    |                              | DRIVE SHAFT<br>COUPLING                                                                             |            |                        | 233<br>234    |    | 2-958-20542<br>2-963-05050       | CAPSCREW, HEX HEAD, M5 X 18,<br>WASHER, SPLIT LOCK, M5                                                                                                                                                                                                                                                                                                                                                                                                                                                                                                                                                                                                                                                                                                                                                                                                                                                                                                                                                                                                                                                                                                                                                                                                                                                                                                                                                                                                                                                                                                                                                                                                                                                                                                                                                                                                                                                                                                                                                                                                                                                                         |                     |
| 08<br>08 |       | 6-00600 WASHER, FLAT, 3/8"<br>7-00600 WASHER, LOCK, 3/8"                    |                 |                      |                       | 125 1<br>126 1    |                              | KEY<br>CAPSCREW, HEX HEAD                                                                           |            |                        | 235<br>236    |    | 2-964-80300<br>2-972-13028       | #10-24 THREAD LIGHT DUTY EYEBOLT<br>1/4" SNAP CARABINER SNAP SPRING                                                                                                                                                                                                                                                                                                                                                                                                                                                                                                                                                                                                                                                                                                                                                                                                                                                                                                                                                                                                                                                                                                                                                                                                                                                                                                                                                                                                                                                                                                                                                                                                                                                                                                                                                                                                                                                                                                                                                                                                                                                            |                     |
| 08       |       |                                                                             |                 |                      |                       | 127 1             |                              | WASHER, FLAT                                                                                        |            |                        | 237           |    |                                  |                                                                                                                                                                                                                                                                                                                                                                                                                                                                                                                                                                                                                                                                                                                                                                                                                                                                                                                                                                                                                                                                                                                                                                                                                                                                                                                                                                                                                                                                                                                                                                                                                                                                                                                                                                                                                                                                                                                                                                                                                                                                                                                                |                     |
| 4<br>12  |       | 4-86056 TRACK FOR MOVEABLE PLATE<br>6-41266 CAPSCREW, SOCKET HEAD, 3/4" X   | " N.C.          | 652                  | 224A9                 | 128 1<br>129      |                              | WASHER, LOCK,                                                                                       |            |                        | 238<br>239    |    | 3-754-85014<br>2-947-40616       | LIMIT SWITCH BRACKET FOR OPEN PLATE<br>CAPSCREW, HEX HEAD, 3/8"X 1", N.C.                                                                                                                                                                                                                                                                                                                                                                                                                                                                                                                                                                                                                                                                                                                                                                                                                                                                                                                                                                                                                                                                                                                                                                                                                                                                                                                                                                                                                                                                                                                                                                                                                                                                                                                                                                                                                                                                                                                                                                                                                                                      | 1 1                 |
|          |       |                                                                             |                 | 4.47                 | 0004.40               | 130 1             | 2-974-79007                  |                                                                                                     | 9750       | 9750                   | 240           | 2  | 2-966-00600                      | WASHER, FLAT, 3/8"                                                                                                                                                                                                                                                                                                                                                                                                                                                                                                                                                                                                                                                                                                                                                                                                                                                                                                                                                                                                                                                                                                                                                                                                                                                                                                                                                                                                                                                                                                                                                                                                                                                                                                                                                                                                                                                                                                                                                                                                                                                                                                             |                     |
| 1<br>8   |       | HEAD SHAFT ASSEMBLY           7-41248         CAPSCREW, HEX HEAD, 3/4" X 3" |                 | 147                  | 233A42                | 131 8<br>132 8    | 2-947-41670<br>2-966-01600   | CAPSCREW, HEX HEAD, 1"X 7", N.C.<br>WASHER, FLAT, 1"                                                |            |                        | 241<br>242    |    | 2-967-00600                      | WASHER, LOCK, 3/8"                                                                                                                                                                                                                                                                                                                                                                                                                                                                                                                                                                                                                                                                                                                                                                                                                                                                                                                                                                                                                                                                                                                                                                                                                                                                                                                                                                                                                                                                                                                                                                                                                                                                                                                                                                                                                                                                                                                                                                                                                                                                                                             |                     |
| 8        |       | 6-01200 WASHER, FLAT, 3/4"<br>7-01200 WASHER, LOCK, 3/4"                    |                 |                      |                       | 133 8<br>134 1    | 2-967-01600<br>3-754-86049   | WASHER, LOCK, 1"<br>CYLINDER END SPACER PLATE                                                       | 23         | 23 224A                | 243<br> 4 244 |    | 3-750-86014<br>2-947-40848       | BEACON PLATFORM<br>CAPSCREW, HEX HEAD, 1/2" X 3" N.C.                                                                                                                                                                                                                                                                                                                                                                                                                                                                                                                                                                                                                                                                                                                                                                                                                                                                                                                                                                                                                                                                                                                                                                                                                                                                                                                                                                                                                                                                                                                                                                                                                                                                                                                                                                                                                                                                                                                                                                                                                                                                          | 7 7                 |
| 8        |       | 5-07120 NUT, HEX, 3/4"                                                      |                 |                      |                       | 135 4             | 2-956-41232                  | CAPSCREW, FLAT HEAD SOCKET, 3/4"X 2", N.C.                                                          |            |                        | 245           | 2  | 2-966-00800                      | WASHER, FLAT, 1/2"                                                                                                                                                                                                                                                                                                                                                                                                                                                                                                                                                                                                                                                                                                                                                                                                                                                                                                                                                                                                                                                                                                                                                                                                                                                                                                                                                                                                                                                                                                                                                                                                                                                                                                                                                                                                                                                                                                                                                                                                                                                                                                             |                     |
| 2        |       | SHAFT COLLAR, CLAMP-ON, 2-15/16                                             | DIA. BORE       |                      |                       | 136 1<br>137 4    | 3-754-86050<br>2-947-41244   | CYLINDER END PLATE RETAINER<br>CAPSCREW, HEX HEAD, 3/4"X 2-3/4", N.C.,                              | 89         | 89 2244                | 22 246<br>247 |    |                                  | WASHER, LOCK, 1/2"<br>NUT, HEX, 1/2", N.C.                                                                                                                                                                                                                                                                                                                                                                                                                                                                                                                                                                                                                                                                                                                                                                                                                                                                                                                                                                                                                                                                                                                                                                                                                                                                                                                                                                                                                                                                                                                                                                                                                                                                                                                                                                                                                                                                                                                                                                                                                                                                                     |                     |
|          | 2.04  | TAIL SHAFT ASSEMBLY<br>7-40832 CAPSCREW, HEX HEAD, 1/2" X 2"                |                 | 246                  | 233A44                | 138 4             | 2-966-01200                  | WASHER, FLAT, 3/4"                                                                                  |            |                        | 248           |    |                                  |                                                                                                                                                                                                                                                                                                                                                                                                                                                                                                                                                                                                                                                                                                                                                                                                                                                                                                                                                                                                                                                                                                                                                                                                                                                                                                                                                                                                                                                                                                                                                                                                                                                                                                                                                                                                                                                                                                                                                                                                                                                                                                                                |                     |
| 2<br>2   |       | 6-00800 WASHER, FLAT, 1/2"                                                  |                 |                      |                       | 139 4<br>140      | 2-967-01200                  | WASHER, LOCK, 3/4"                                                                                  |            |                        | 249<br>250    |    | 3-754-19001<br>2-947-40820       | MANUAL LUBRICATION ASSEMBLY<br>CAPSCREW, HEX HEAD, 1/2"X 1-1/4", N.C                                                                                                                                                                                                                                                                                                                                                                                                                                                                                                                                                                                                                                                                                                                                                                                                                                                                                                                                                                                                                                                                                                                                                                                                                                                                                                                                                                                                                                                                                                                                                                                                                                                                                                                                                                                                                                                                                                                                                                                                                                                           |                     |
| 2<br>2   |       | 7-00800 WASHER, LOCK, 1/2"<br>5-07080 NUT, HEX, 1/2"                        |                 |                      |                       | 141 8<br>142 64   | 3-754-87021<br>4 2-953-41240 | TENSION SHAFT NUT<br>CAPSCREW, SOCKET HEAD, 3/4"X 2-1/2", N.C.                                      | 103        | 824 176E               |               | 2  | 2-966-00800<br>2-967-00800       | WASHER, FLAT, 1/2"<br>WASHER, LOCK, 1/2"                                                                                                                                                                                                                                                                                                                                                                                                                                                                                                                                                                                                                                                                                                                                                                                                                                                                                                                                                                                                                                                                                                                                                                                                                                                                                                                                                                                                                                                                                                                                                                                                                                                                                                                                                                                                                                                                                                                                                                                                                                                                                       |                     |
| 2        | 2-90  | SHAFT COLLAR, CLAMP-ON, 2-15/16                                             | ' DIA. BORE     |                      |                       | 143 64            | 1 2-967-01200                | WASHER, LOCK, 3/4"                                                                                  |            |                        | 253           |    |                                  |                                                                                                                                                                                                                                                                                                                                                                                                                                                                                                                                                                                                                                                                                                                                                                                                                                                                                                                                                                                                                                                                                                                                                                                                                                                                                                                                                                                                                                                                                                                                                                                                                                                                                                                                                                                                                                                                                                                                                                                                                                                                                                                                |                     |
|          |       | CHAIN ASSEMBLY, 2" PITCH                                                    |                 |                      |                       | 144 4<br>145 4    | 3-754-86083                  | TENSION SHAFT<br>UPPER TENSION SHAFT SUPPORT BRACKET                                                | 6022<br>85 | 24088 232A<br>340 232A |               |    |                                  | TAG KIT                                                                                                                                                                                                                                                                                                                                                                                                                                                                                                                                                                                                                                                                                                                                                                                                                                                                                                                                                                                                                                                                                                                                                                                                                                                                                                                                                                                                                                                                                                                                                                                                                                                                                                                                                                                                                                                                                                                                                                                                                                                                                                                        |                     |
|          |       |                                                                             |                 | 04440                |                       | 146 4             |                              | LOWER TENSION SHAFT SUPPORT BRACKET                                                                 | 167        | 668 232A               | 39 256        | 4  |                                  | 1 1/4" HOIST RING                                                                                                                                                                                                                                                                                                                                                                                                                                                                                                                                                                                                                                                                                                                                                                                                                                                                                                                                                                                                                                                                                                                                                                                                                                                                                                                                                                                                                                                                                                                                                                                                                                                                                                                                                                                                                                                                                                                                                                                                                                                                                                              | 3 12                |
|          | 3-754 | 4-88018STATIONARY PLATE ASSEMBLY4-86055BEAM GUIDE LOCK                      | 172             | 24142<br>344         | 103E1<br>224A25       | 147<br>148 1      |                              | FEED PIPE FOR STATIONARY PLATE                                                                      |            | 279 184E               | 23 258        |    |                                  | NUT, HEX, 1-1/4", N.C.                                                                                                                                                                                                                                                                                                                                                                                                                                                                                                                                                                                                                                                                                                                                                                                                                                                                                                                                                                                                                                                                                                                                                                                                                                                                                                                                                                                                                                                                                                                                                                                                                                                                                                                                                                                                                                                                                                                                                                                                                                                                                                         |                     |
|          | 2-94  | 7-41667 CAPSCREW, HEX HEAD, 1"X 5-1/2",<br>6-01600 WASHER, FLAT, 1"         | I.C             |                      |                       | 149 1<br>150 8    | 2-947-41248                  | STATIONARY FEED PIPE INSERT NUT<br>CAPSCREW, HEX HEAD, 3/4"X 3", N.C.,                              |            | 32 218                 |               | 2  |                                  | PULL CORD MOUNTING BRACKET<br>PULL CORD MOUNTING BRACKET FOR MODEL ER5018                                                                                                                                                                                                                                                                                                                                                                                                                                                                                                                                                                                                                                                                                                                                                                                                                                                                                                                                                                                                                                                                                                                                                                                                                                                                                                                                                                                                                                                                                                                                                                                                                                                                                                                                                                                                                                                                                                                                                                                                                                                      |                     |
| _        |       | 7-01600 WASHER, LOCK, 1"                                                    |                 |                      |                       | 151 8             | 2-966-01200                  | WASHER, FLAT, 3/4"                                                                                  |            |                        | 261           | 16 |                                  | PULL CORD EYE BOLT MOUNTING BRACKET                                                                                                                                                                                                                                                                                                                                                                                                                                                                                                                                                                                                                                                                                                                                                                                                                                                                                                                                                                                                                                                                                                                                                                                                                                                                                                                                                                                                                                                                                                                                                                                                                                                                                                                                                                                                                                                                                                                                                                                                                                                                                            | 1 2                 |
|          | 2-94  | SLIDING END SUPPORT BASE<br>7-41668 CAPSCREW, HEX HEAD, 1" X 6" N.C         |                 | 1697                 | 183B43                | 152 8<br>153      | 2-967-01200                  | WASHER, LOCK, 3/4"                                                                                  |            |                        | 262<br>263    |    | 2-976-05000                      | SMALL PORCELAIN SIGN (NOT SHOWN)                                                                                                                                                                                                                                                                                                                                                                                                                                                                                                                                                                                                                                                                                                                                                                                                                                                                                                                                                                                                                                                                                                                                                                                                                                                                                                                                                                                                                                                                                                                                                                                                                                                                                                                                                                                                                                                                                                                                                                                                                                                                                               |                     |
|          | -     | 6-01600 WASHER, FLAT, 1"                                                    |                 |                      |                       | 154 1             | 3-754-17010                  | CORE BLOW AIR VALVE AND PIPING, STATIONARY PLATE                                                    | 840        | 840 178                | 6 264         | 4  | 2-972-12000                      | #8 X 5/8" DRIVE SCREW (NOT SHOWN)                                                                                                                                                                                                                                                                                                                                                                                                                                                                                                                                                                                                                                                                                                                                                                                                                                                                                                                                                                                                                                                                                                                                                                                                                                                                                                                                                                                                                                                                                                                                                                                                                                                                                                                                                                                                                                                                                                                                                                                                                                                                                              |                     |
|          | 3-754 | 4-88009 STATIONARY PLATE CYLINDER ENI                                       | )               | 30320                | 101E14                | 155 8<br>156 8    | 2-947-41256<br>2-966-01200   | CAPSCREW, HEX HEAD, 3/4"X 3 1/2", N.C.<br>WASHER, FLAT, 3/4"                                        |            |                        | 265<br>266    |    |                                  | IDENTIFICATION PLATE (NOT SHOWN)<br>#6 X 5/16" DRIVE SCREW (NOT SHOWN)                                                                                                                                                                                                                                                                                                                                                                                                                                                                                                                                                                                                                                                                                                                                                                                                                                                                                                                                                                                                                                                                                                                                                                                                                                                                                                                                                                                                                                                                                                                                                                                                                                                                                                                                                                                                                                                                                                                                                                                                                                                         |                     |
|          |       | FIXED END SUPPORT BASE<br>7-41273 CAPSCREW, HEX HEAD, 3/4"X 8-1/2           |                 | 1732                 | 183B44                | 157 8<br>158 8    | 2-967-01200<br>2-965-07120   | WASHER, LOCK, 3/4"<br>NUT, HEX, 3/4", N.C.                                                          |            |                        | 267<br>268    |    |                                  | ELECTRICAL PACKAGE                                                                                                                                                                                                                                                                                                                                                                                                                                                                                                                                                                                                                                                                                                                                                                                                                                                                                                                                                                                                                                                                                                                                                                                                                                                                                                                                                                                                                                                                                                                                                                                                                                                                                                                                                                                                                                                                                                                                                                                                                                                                                                             |                     |
|          | 2-96  | 6-01200 WASHER, FLAT, 3/4"                                                  | N.C.            |                      |                       | 158 3             | 2-987-05141                  | GASKET, RED RUBBER, 8", 150#, FF, 1/8" THICK,                                                       |            |                        | 269           |    |                                  |                                                                                                                                                                                                                                                                                                                                                                                                                                                                                                                                                                                                                                                                                                                                                                                                                                                                                                                                                                                                                                                                                                                                                                                                                                                                                                                                                                                                                                                                                                                                                                                                                                                                                                                                                                                                                                                                                                                                                                                                                                                                                                                                |                     |
|          |       | 7-01200 WASHER, LOCK, 3/4"<br>5-07120 NUT, HEX, 3/4", N.C.                  |                 |                      |                       | 160 2<br>161 1    | 2-987-05140<br>08012060006   | GASKET, RED RUBBER, 6", 150#, FF, 1/8" THICK,<br>VALVE, ACTUATED 6", 285 PSI, ANSI 125/150 FLANGES  |            |                        | 270<br>271    |    | 3-999-00003-1A<br>3-999-03001-1A | RED PRIMER<br>McLANAHAN RED PAINT                                                                                                                                                                                                                                                                                                                                                                                                                                                                                                                                                                                                                                                                                                                                                                                                                                                                                                                                                                                                                                                                                                                                                                                                                                                                                                                                                                                                                                                                                                                                                                                                                                                                                                                                                                                                                                                                                                                                                                                                                                                                                              |                     |
|          |       |                                                                             |                 |                      |                       | 162 1             | 08012080003                  |                                                                                                     |            |                        | 272           |    |                                  |                                                                                                                                                                                                                                                                                                                                                                                                                                                                                                                                                                                                                                                                                                                                                                                                                                                                                                                                                                                                                                                                                                                                                                                                                                                                                                                                                                                                                                                                                                                                                                                                                                                                                                                                                                                                                                                                                                                                                                                                                                                                                                                                |                     |
|          | 3-754 | 4-88019 MOVEABLE PLATE ASSEMBLY<br>MOVEABLE PLATE ROLLER FRAME              |                 | 15360                | 103E2                 | 163<br>164 1      | 3-754-17009                  | CORE BLOW AIR VALVE AND PIPING, MOVABLE PLATE                                                       | 607        | 607 178                | 273<br>5 274  |    | 3-754-85018                      | WRENCH FOR LOCKING NUT<br>SPANNER WRENCH, R & W AMERICA                                                                                                                                                                                                                                                                                                                                                                                                                                                                                                                                                                                                                                                                                                                                                                                                                                                                                                                                                                                                                                                                                                                                                                                                                                                                                                                                                                                                                                                                                                                                                                                                                                                                                                                                                                                                                                                                                                                                                                                                                                                                        | 22 22               |
|          |       | 4-41610 CAPSCREW, FERRY HEAD, 1" X 3",<br>7-01600 WASHER, LOCK, 1"          | I.C.            |                      |                       | 165 8             | 2-947-41252                  | CAPSCREW, HEX HEAD, 3/4"X 3 1/4", N.C.<br>WASHER, FLAT, 3/4"                                        |            |                        | 275           |    |                                  |                                                                                                                                                                                                                                                                                                                                                                                                                                                                                                                                                                                                                                                                                                                                                                                                                                                                                                                                                                                                                                                                                                                                                                                                                                                                                                                                                                                                                                                                                                                                                                                                                                                                                                                                                                                                                                                                                                                                                                                                                                                                                                                                |                     |
|          | 2-91  | 5-93202 CAM ROLLER, FLANGED,                                                |                 |                      |                       | 166 8<br>167 8    | 2-966-01200<br>2-967-01200   | WASHER, LOCK, 3/4"                                                                                  |            |                        | 276<br>277    |    |                                  |                                                                                                                                                                                                                                                                                                                                                                                                                                                                                                                                                                                                                                                                                                                                                                                                                                                                                                                                                                                                                                                                                                                                                                                                                                                                                                                                                                                                                                                                                                                                                                                                                                                                                                                                                                                                                                                                                                                                                                                                                                                                                                                                |                     |
|          |       | 6-03200 WASHER, FLAT, 2"<br>7-03200 WASHER, LOCK, 2"                        |                 |                      |                       | 168 8<br>169 3    | 2-965-07120<br>2-987-05140   | NUT, HEX, 3/4", N.C.<br>GASKET, RED RUBBER, 6", 150#, FF, 1/8" THICK,                               |            |                        |               |    |                                  |                                                                                                                                                                                                                                                                                                                                                                                                                                                                                                                                                                                                                                                                                                                                                                                                                                                                                                                                                                                                                                                                                                                                                                                                                                                                                                                                                                                                                                                                                                                                                                                                                                                                                                                                                                                                                                                                                                                                                                                                                                                                                                                                |                     |
|          |       | 5-09320 NUT, HEX, 2", N.F.                                                  |                 |                      |                       | 170 3             | 2-987-05138                  | GASKET, RED RUBBER, 4", 150#, FF, 1/16" THICK,                                                      |            |                        |               |    |                                  |                                                                                                                                                                                                                                                                                                                                                                                                                                                                                                                                                                                                                                                                                                                                                                                                                                                                                                                                                                                                                                                                                                                                                                                                                                                                                                                                                                                                                                                                                                                                                                                                                                                                                                                                                                                                                                                                                                                                                                                                                                                                                                                                |                     |
|          | 3-754 | 4-86062 UNLATCHING POST ON MOBILE PL/                                       |                 | 85                   | 224A34                | 171 1<br>172 1    | 2-987-05139<br>08012060006   | GASKET, RED RUBBER, 2", 150#, FF, 1/16" THICK,<br>VALVE, ACTUATED 6", 285 PSI, ANSI 125/150 FLANGES |            |                        |               |    |                                  |                                                                                                                                                                                                                                                                                                                                                                                                                                                                                                                                                                                                                                                                                                                                                                                                                                                                                                                                                                                                                                                                                                                                                                                                                                                                                                                                                                                                                                                                                                                                                                                                                                                                                                                                                                                                                                                                                                                                                                                                                                                                                                                                |                     |
|          | 1-256 | 6-08000 ALL THREAD ROD, 1/2", 13 N.C. X 7<br>6-00800 WASHER, FLAT, 1/2"     |                 | 1                    |                       | 173 1             | 08012040006                  | VALVE, ACTUATED 4", 285 PSI, ANSI 125/150 FLANGE                                                    |            |                        |               |    |                                  |                                                                                                                                                                                                                                                                                                                                                                                                                                                                                                                                                                                                                                                                                                                                                                                                                                                                                                                                                                                                                                                                                                                                                                                                                                                                                                                                                                                                                                                                                                                                                                                                                                                                                                                                                                                                                                                                                                                                                                                                                                                                                                                                |                     |
|          | 2-96  | 7-00800 WASHER, LOCK, 1/2                                                   |                 |                      |                       | 174 1<br>175      | 08805020008                  |                                                                                                     |            |                        |               |    |                                  |                                                                                                                                                                                                                                                                                                                                                                                                                                                                                                                                                                                                                                                                                                                                                                                                                                                                                                                                                                                                                                                                                                                                                                                                                                                                                                                                                                                                                                                                                                                                                                                                                                                                                                                                                                                                                                                                                                                                                                                                                                                                                                                                |                     |
|          | 2-96  | 5-07080 NUT, HEX, 1/2", N.C.                                                |                 |                      |                       | 176 4<br>177      | 2-974-73000                  | MUFFLER, EXHAUST, 3/8 IN NPT                                                                        |            |                        |               |    |                                  |                                                                                                                                                                                                                                                                                                                                                                                                                                                                                                                                                                                                                                                                                                                                                                                                                                                                                                                                                                                                                                                                                                                                                                                                                                                                                                                                                                                                                                                                                                                                                                                                                                                                                                                                                                                                                                                                                                                                                                                                                                                                                                                                |                     |
| 5        |       | 4-80029 PLATE, MEMBRANE, 2M X 40MM CA                                       |                 | 33675                |                       | 178 1             | 3-754-87018                  | FEED PIPE INSERT FOR MOVABLE PLATE                                                                  | 109        | 109 177                |               |    |                                  |                                                                                                                                                                                                                                                                                                                                                                                                                                                                                                                                                                                                                                                                                                                                                                                                                                                                                                                                                                                                                                                                                                                                                                                                                                                                                                                                                                                                                                                                                                                                                                                                                                                                                                                                                                                                                                                                                                                                                                                                                                                                                                                                | ALCONC.             |
| 1        |       | 4-80030 PLATE, COMPANION FOR MEMBRA<br>4-80031 PLATE, COMPANION FOR MEMBRA  |                 | 31080<br>838         |                       | 179 1<br>180 8    | 3-754-86053<br>2-956-41267   | MOVABLE PLATE FEED PIPE INSERT, PLATE SIDE<br>CAPSCREW, FLAT HEAD SOCKET, 3/4"X 5-1/2"              | 37         | 37 2244                | 13            |    |                                  |                                                                                                                                                                                                                                                                                                                                                                                                                                                                                                                                                                                                                                                                                                                                                                                                                                                                                                                                                                                                                                                                                                                                                                                                                                                                                                                                                                                                                                                                                                                                                                                                                                                                                                                                                                                                                                                                                                                                                                                                                                                                                                                                | <b>CONTRACT</b>     |
|          |       | MOBILE PLATE FILTER PLATE BRAG                                              |                 | 14                   | 21050                 | 181 8             | 2-966-01200                  | , ,                                                                                                 |            |                        |               |    |                                  |                                                                                                                                                                                                                                                                                                                                                                                                                                                                                                                                                                                                                                                                                                                                                                                                                                                                                                                                                                                                                                                                                                                                                                                                                                                                                                                                                                                                                                                                                                                                                                                                                                                                                                                                                                                                                                                                                                                                                                                                                                                                                                                                |                     |
|          |       | 7-41256 CAPSCREW, HEX HEAD, 3/4"X 3-1/2                                     |                 | 14                   | 21858                 | 182 8<br>183 8    | 2-967-01200                  | NUT, HEX, 3/4", N.C.                                                                                |            |                        |               |    |                                  |                                                                                                                                                                                                                                                                                                                                                                                                                                                                                                                                                                                                                                                                                                                                                                                                                                                                                                                                                                                                                                                                                                                                                                                                                                                                                                                                                                                                                                                                                                                                                                                                                                                                                                                                                                                                                                                                                                                                                                                                                                                                                                                                |                     |
|          |       | 6-01200 WASHER, FLAT, 3/4"<br>7-01200 WASHER, LOCK, 3/4"                    |                 |                      |                       | 184<br>185 1      | 3-754-86047                  | MOV. PLATE FEED PIPE INSERT SUPPORT                                                                 | 11         | 11 224 <i>A</i>        | 26            |    |                                  |                                                                                                                                                                                                                                                                                                                                                                                                                                                                                                                                                                                                                                                                                                                                                                                                                                                                                                                                                                                                                                                                                                                                                                                                                                                                                                                                                                                                                                                                                                                                                                                                                                                                                                                                                                                                                                                                                                                                                                                                                                                                                                                                |                     |
| 1        | 2-94  | 7-40820 CAPSCREW, HEX HEAD, 1/2"X 1-1/4"                                    | N.C.            |                      |                       | 186 4             | 2-947-40824                  | CAPSCREW, HEX HEAD, 1/2"X 1-1/2", N.C.,                                                             |            |                        |               |    |                                  |                                                                                                                                                                                                                                                                                                                                                                                                                                                                                                                                                                                                                                                                                                                                                                                                                                                                                                                                                                                                                                                                                                                                                                                                                                                                                                                                                                                                                                                                                                                                                                                                                                                                                                                                                                                                                                                                                                                                                                                                                                                                                                                                |                     |
| 4<br>4   |       | 6-00800 WASHER, FLAT, 1/2"<br>7-00800 WASHER, LOCK, 1/2"                    |                 |                      |                       | 187 4<br>188 4    | 2-966-00800<br>2-967-00800   | WASHER, FLAT, 1/2"<br>WASHER, LOCK, 1/2"                                                            |            |                        |               |    |                                  |                                                                                                                                                                                                                                                                                                                                                                                                                                                                                                                                                                                                                                                                                                                                                                                                                                                                                                                                                                                                                                                                                                                                                                                                                                                                                                                                                                                                                                                                                                                                                                                                                                                                                                                                                                                                                                                                                                                                                                                                                                                                                                                                |                     |
| 2        |       |                                                                             |                 | 10                   |                       | 189               |                              |                                                                                                     |            | A74 4005               |               |    |                                  | and the second s |                     |
| 3        | -     | 2M PLATE BRACKET<br>7-41232 CAPSCREW, HEX HEAD, 3/4" X 2", N                | C. 5            | 10                   | 21856                 | 190 1<br>191 2    | 3-754-87012                  | ARTICULATING ARM ARTICULATING ARM BRACKET                                                           | 16         | 471 103E<br>32 178     |               |    |                                  |                                                                                                                                                                                                                                                                                                                                                                                                                                                                                                                                                                                                                                                                                                                                                                                                                                                                                                                                                                                                                                                                                                                                                                                                                                                                                                                                                                                                                                                                                                                                                                                                                                                                                                                                                                                                                                                                                                                                                                                                                                                                                                                                | XIII                |
| 3        |       | 6-01200 WASHER, FLAT, 3/4"<br>7-01200 WASHER, LOCK, 3/4"                    |                 |                      |                       | 192 6<br>193 6    | 2-947-40824<br>2-966-00800   | CAPSCREW, HEX HEAD, 1/2"X 1-1/2", N.C.<br>WASHER, FLAT, 1/2"                                        |            |                        |               |    |                                  |                                                                                                                                                                                                                                                                                                                                                                                                                                                                                                                                                                                                                                                                                                                                                                                                                                                                                                                                                                                                                                                                                                                                                                                                                                                                                                                                                                                                                                                                                                                                                                                                                                                                                                                                                                                                                                                                                                                                                                                                                                                                                                                                | /////               |
| ,        |       |                                                                             |                 |                      |                       | 194 6             | 2-966-00800                  | WASHER, FLAT, 1/2<br>WASHER, LOCK, 1/2"                                                             |            |                        |               |    |                                  |                                                                                                                                                                                                                                                                                                                                                                                                                                                                                                                                                                                                                                                                                                                                                                                                                                                                                                                                                                                                                                                                                                                                                                                                                                                                                                                                                                                                                                                                                                                                                                                                                                                                                                                                                                                                                                                                                                                                                                                                                                                                                                                                |                     |
| 2        |       | 4-85015 PLATE OPEN TARGET<br>2-17017 LAG BOLT, HEX HEAD, 1/2" X 1-3/4"      | <u>1</u>        | 1                    | 21590                 | 195<br>196 1      |                              | STATIONARY PLATE DRAIN PIPING                                                                       |            | 669 2070               | 11            |    |                                  |                                                                                                                                                                                                                                                                                                                                                                                                                                                                                                                                                                                                                                                                                                                                                                                                                                                                                                                                                                                                                                                                                                                                                                                                                                                                                                                                                                                                                                                                                                                                                                                                                                                                                                                                                                                                                                                                                                                                                                                                                                                                                                                                | N/                  |
| 2        | 2-96  | 6-00800 WASHER, FLAT, 1/2"                                                  |                 |                      |                       | 197 2             | 08012060006                  | VALVE, ACTUATED, ECCENTRIC PLUG, 6", 285 PSI                                                        | 220        | 440                    |               |    |                                  |                                                                                                                                                                                                                                                                                                                                                                                                                                                                                                                                                                                                                                                                                                                                                                                                                                                                                                                                                                                                                                                                                                                                                                                                                                                                                                                                                                                                                                                                                                                                                                                                                                                                                                                                                                                                                                                                                                                                                                                                                                                                                                                                |                     |
|          | 2-96  | 7-00800 WASHER, LOCK, 1/2"                                                  |                 |                      |                       | 198 1<br>199 2    | 08805020008                  | VALVE, ACTUATED, BALL, 2", FNPT THREADED ENDS<br>MOVABLE PLATE FILTRATE DRAIN PLUG                  | 2          | 8<br>4 218             | 9             |    |                                  |                                                                                                                                                                                                                                                                                                                                                                                                                                                                                                                                                                                                                                                                                                                                                                                                                                                                                                                                                                                                                                                                                                                                                                                                                                                                                                                                                                                                                                                                                                                                                                                                                                                                                                                                                                                                                                                                                                                                                                                                                                                                                                                                |                     |
| 9        |       | PLATE HANGER ASSEMBLY<br>PLATE HANGER ASSEMBLY, END                         | 79              | 11771<br>148         | 184B12<br>184B19      | 200 2             | 2-981-00801                  | PIPE CAP, 4", BLACK IRON, THREADED, 150 PSI                                                         | 4          | 8                      |               |    |                                  |                                                                                                                                                                                                                                                                                                                                                                                                                                                                                                                                                                                                                                                                                                                                                                                                                                                                                                                                                                                                                                                                                                                                                                                                                                                                                                                                                                                                                                                                                                                                                                                                                                                                                                                                                                                                                                                                                                                                                                                                                                                                                                                                |                     |
| _        |       | 0-86024 STATIONARY END HANGER POST                                          | 74              | 148                  | 184B19<br>219A33      | 201<br>202 1      |                              | FILTRATE DRAIN PIPING UPPER BRACKET                                                                 |            | 61 183E                | 36            |    |                                  |                                                                                                                                                                                                                                                                                                                                                                                                                                                                                                                                                                                                                                                                                                                                                                                                                                                                                                                                                                                                                                                                                                                                                                                                                                                                                                                                                                                                                                                                                                                                                                                                                                                                                                                                                                                                                                                                                                                                                                                                                                                                                                                                |                     |
| _        |       | 3-41252 CAPSCREW, SOCKET HEAD, 3/4"X 3<br>7-01200 WASHER, LOCK, 3/4"        | -1/4", N.C.     |                      |                       | 203 4<br>204 4    | 2-947-41228<br>2-966-01200   | CAPSCREW, HEX HEAD, 3/4" X 1 3/4" , N.C.<br>WASHER, FLAT, 3/4"                                      |            |                        |               | <  |                                  |                                                                                                                                                                                                                                                                                                                                                                                                                                                                                                                                                                                                                                                                                                                                                                                                                                                                                                                                                                                                                                                                                                                                                                                                                                                                                                                                                                                                                                                                                                                                                                                                                                                                                                                                                                                                                                                                                                                                                                                                                                                                                                                                |                     |
| •        | 1-256 | 6-12002 ALL THREAD ROD, 3/4" x 13" LONG,                                    | N.C. 1.5        | 906                  |                       | 205 4             | 2-967-01200                  | WASHER, LOCK, 3/4"                                                                                  |            |                        |               |    | $\overline{}$                    |                                                                                                                                                                                                                                                                                                                                                                                                                                                                                                                                                                                                                                                                                                                                                                                                                                                                                                                                                                                                                                                                                                                                                                                                                                                                                                                                                                                                                                                                                                                                                                                                                                                                                                                                                                                                                                                                                                                                                                                                                                                                                                                                |                     |
| 4<br>4   |       | 6-01200 WASHER, FLAT, 3/4"<br>7-01200 WASHER, LOCK, 3/4"                    |                 |                      |                       | 206<br>207 1      |                              | MEMBRANE WATER HEADER                                                                               |            | 452 2070               | 12            |    |                                  |                                                                                                                                                                                                                                                                                                                                                                                                                                                                                                                                                                                                                                                                                                                                                                                                                                                                                                                                                                                                                                                                                                                                                                                                                                                                                                                                                                                                                                                                                                                                                                                                                                                                                                                                                                                                                                                                                                                                                                                                                                                                                                                                |                     |
| )4       | 2-96  | 5-07120 NUT, HEX, 3/4", N.C.                                                |                 | 004                  | 000400                | 208 7             |                              | ADAPTER, HYDRAULIC HOSE, TOMPKINS # 5405-12-08                                                      |            |                        |               |    |                                  |                                                                                                                                                                                                                                                                                                                                                                                                                                                                                                                                                                                                                                                                                                                                                                                                                                                                                                                                                                                                                                                                                                                                                                                                                                                                                                                                                                                                                                                                                                                                                                                                                                                                                                                                                                                                                                                                                                                                                                                                                                                                                                                                | ~                   |
| 9<br>9   |       | L.H. PLATE ROLLER GUIDE ASSEME<br>R.H. PLATE ROLLER GUIDE ASSEM             |                 | 894<br>894           | 233A29<br>233A30      | 209 15<br>210 15  |                              | ADAPTER, HYDRAULIC HOSE, FEMALE STECKO SWIVEL<br>STAPLE, S.S., FOR 3/8" STEM, GATES # 6SSS          |            |                        |               |    |                                  |                                                                                                                                                                                                                                                                                                                                                                                                                                                                                                                                                                                                                                                                                                                                                                                                                                                                                                                                                                                                                                                                                                                                                                                                                                                                                                                                                                                                                                                                                                                                                                                                                                                                                                                                                                                                                                                                                                                                                                                                                                                                                                                                |                     |
| 51       |       | FILTER CLOTH, 2M                                                            |                 |                      |                       | 211 7:<br>212 1   |                              | MEMBRANE PLATE HOSE ASSEMBLY<br>BALL VALVE, 3 IN, 3-WAY THREADED                                    | 1          | 75 233,<br>8           | 1             |    |                                  |                                                                                                                                                                                                                                                                                                                                                                                                                                                                                                                                                                                                                                                                                                                                                                                                                                                                                                                                                                                                                                                                                                                                                                                                                                                                                                                                                                                                                                                                                                                                                                                                                                                                                                                                                                                                                                                                                                                                                                                                                                                                                                                                |                     |
| 51<br>51 |       | FILTER BACKER CLOTH                                                         |                 |                      |                       | 213               | 2-901-00020                  |                                                                                                     |            | 0                      |               |    |                                  |                                                                                                                                                                                                                                                                                                                                                                                                                                                                                                                                                                                                                                                                                                                                                                                                                                                                                                                                                                                                                                                                                                                                                                                                                                                                                                                                                                                                                                                                                                                                                                                                                                                                                                                                                                                                                                                                                                                                                                                                                                                                                                                                |                     |
| ·6       | 2-904 | 2-01539 NYLON CABLE TIES                                                    |                 |                      |                       | 214 1<br>215 1    |                              | HYDRAULIC POWER UNIT<br>HYDRAULIC HOSE CONNECTION                                                   |            |                        |               |    |                                  | SENCY PULL CORD                                                                                                                                                                                                                                                                                                                                                                                                                                                                                                                                                                                                                                                                                                                                                                                                                                                                                                                                                                                                                                                                                                                                                                                                                                                                                                                                                                                                                                                                                                                                                                                                                                                                                                                                                                                                                                                                                                                                                                                                                                                                                                                | MACHINE WEIGH       |
|          |       |                                                                             |                 |                      |                       | 216               |                              | HYDRAULIC OIL (TEST ONLY)                                                                           |            |                        |               |    | SUPPLIE                          | ED BY McLANAHAN<br>ED BY CUSTOMER                                                                                                                                                                                                                                                                                                                                                                                                                                                                                                                                                                                                                                                                                                                                                                                                                                                                                                                                                                                                                                                                                                                                                                                                                                                                                                                                                                                                                                                                                                                                                                                                                                                                                                                                                                                                                                                                                                                                                                                                                                                                                              | MATERIAL WEIG       |
|          | 2-94  | 4-86058 SPLASH FABRIC CLAMP<br>7-40620 CAPSCREW, HEX HEAD, 3/8"X 1-1/4      | N.C. 5          | 5                    | 224A32                | 217<br>218        |                              | FEED PUMPS AND MOTORS                                                                               |            |                        |               |    |                                  | THIS DRAWING, INCLUDING T                                                                                                                                                                                                                                                                                                                                                                                                                                                                                                                                                                                                                                                                                                                                                                                                                                                                                                                                                                                                                                                                                                                                                                                                                                                                                                                                                                                                                                                                                                                                                                                                                                                                                                                                                                                                                                                                                                                                                                                                                                                                                                      | THE LOADED WEIGHT O |
|          |       |                                                                             |                 |                      |                       | 219               |                              |                                                                                                     |            |                        |               |    |                                  | INFORMATION HEREON, IS N<br>TO BE USED FOR ERECTION                                                                                                                                                                                                                                                                                                                                                                                                                                                                                                                                                                                                                                                                                                                                                                                                                                                                                                                                                                                                                                                                                                                                                                                                                                                                                                                                                                                                                                                                                                                                                                                                                                                                                                                                                                                                                                                                                                                                                                                                                                                                            |                     |
| 3        |       | 7-00600 WASHER, LOCK, 3/8"<br>4-86059 SPLASH FABRIC ADJUSTMENT CLA          |                 |                      | 224A33                | 220 1             | 2-987-40004                  | LOCTITE, PERMANENT, #277, 250 ML BOTTLE                                                             |            | <u> </u>               |               |    |                                  |                                                                                                                                                                                                                                                                                                                                                                                                                                                                                                                                                                                                                                                                                                                                                                                                                                                                                                                                                                                                                                                                                                                                                                                                                                                                                                                                                                                                                                                                                                                                                                                                                                                                                                                                                                                                                                                                                                                                                                                                                                                                                                                                |                     |