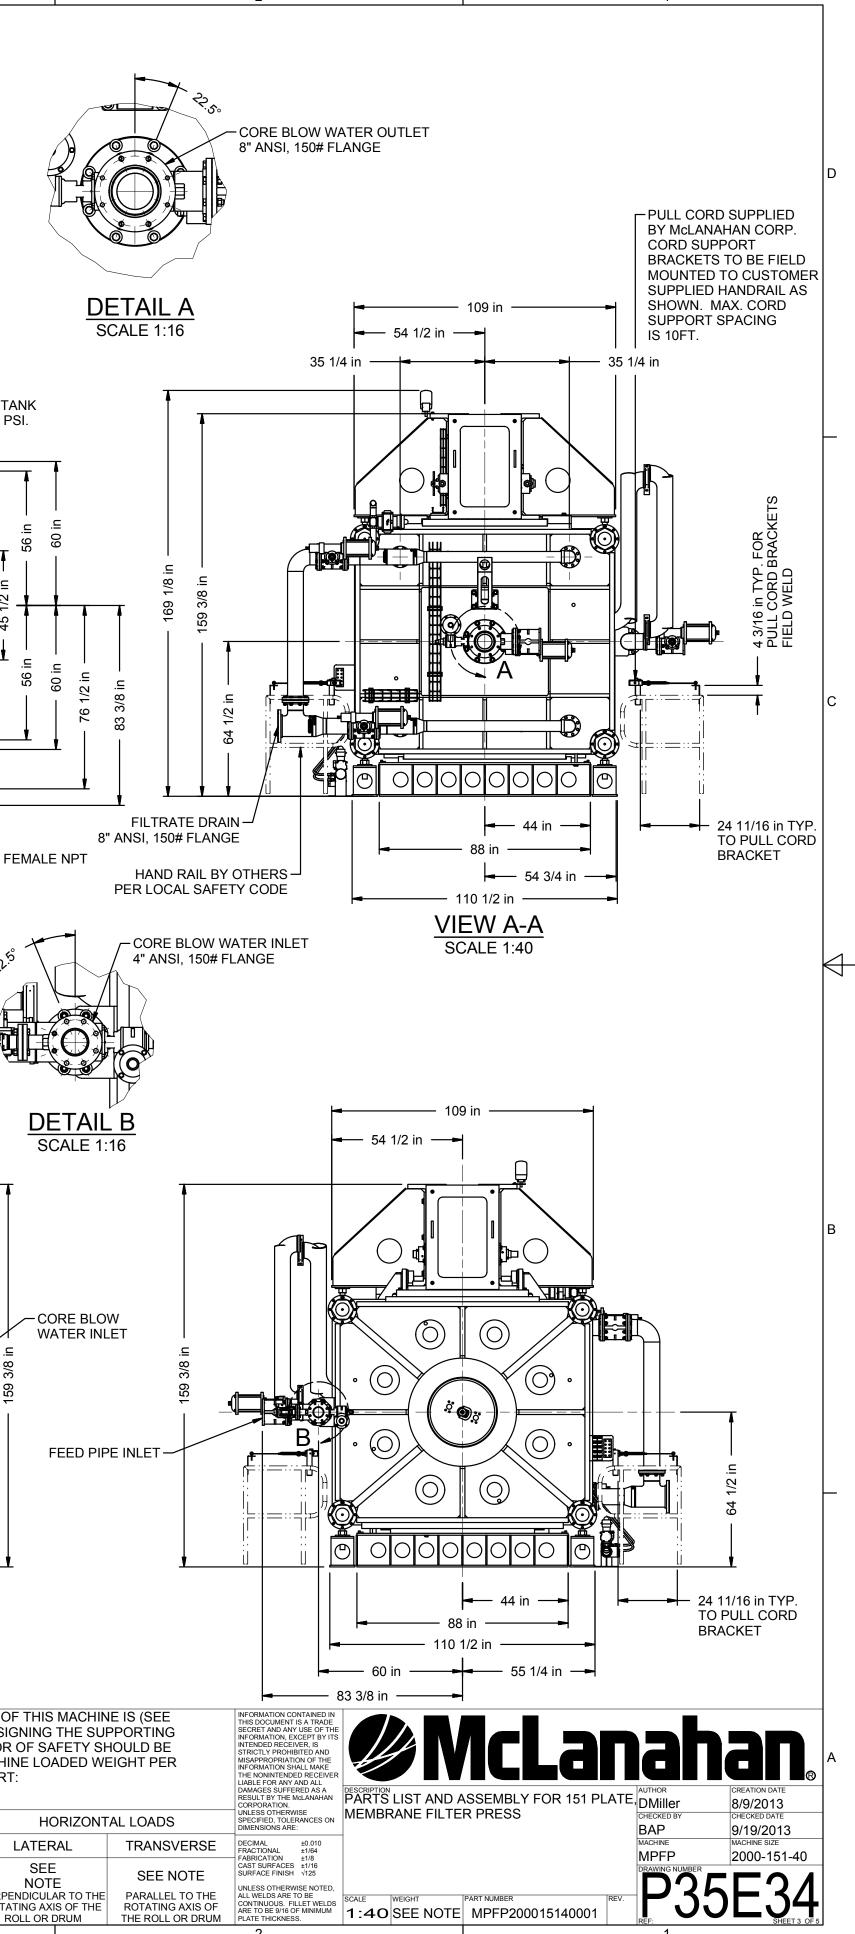

|                      |                                                       |                                                                                                                                                                                                                                                                                                                                                                                              |                                                                                                     |                                    |

FROM MEMBRANE WATER PUMP 232 PSI. MAX

- 887 1/8 <sup>+1 1/2</sup> in ·

- 843 5/8  $^{+1}_{-0}$   $^{1/2}_{-0}$  in  $\cdot$ 

719 3/16 in MIN. HAND RAIL LENGTH



## SCALE 1:40 BY MESSURING DIAGONALS



| PURPOSES UNLESS CERTIFIED<br>BY THE MCLANAHAN<br>CORPORATION. THE DRAWING,<br>DESIGN AND DETAIL IS THE<br>PROPERTY OF MCLANAHAN | APPLIED TO THE M<br>THE FOLLOWING C | ACF  |
|---------------------------------------------------------------------------------------------------------------------------------|-------------------------------------|------|
| CORPORATION AND SHALL NOT<br>BE MODIFIED, COPIED OR USED                                                                        | VERTICAL LOADS                      |      |
| DIRECTLY OR INDIRECTLY FOR<br>ANY OTHER PURPOSE WITHOUT                                                                         |                                     |      |
| THE WRITTEN APPROVAL OF<br>THE McLANAHAN<br>CORP