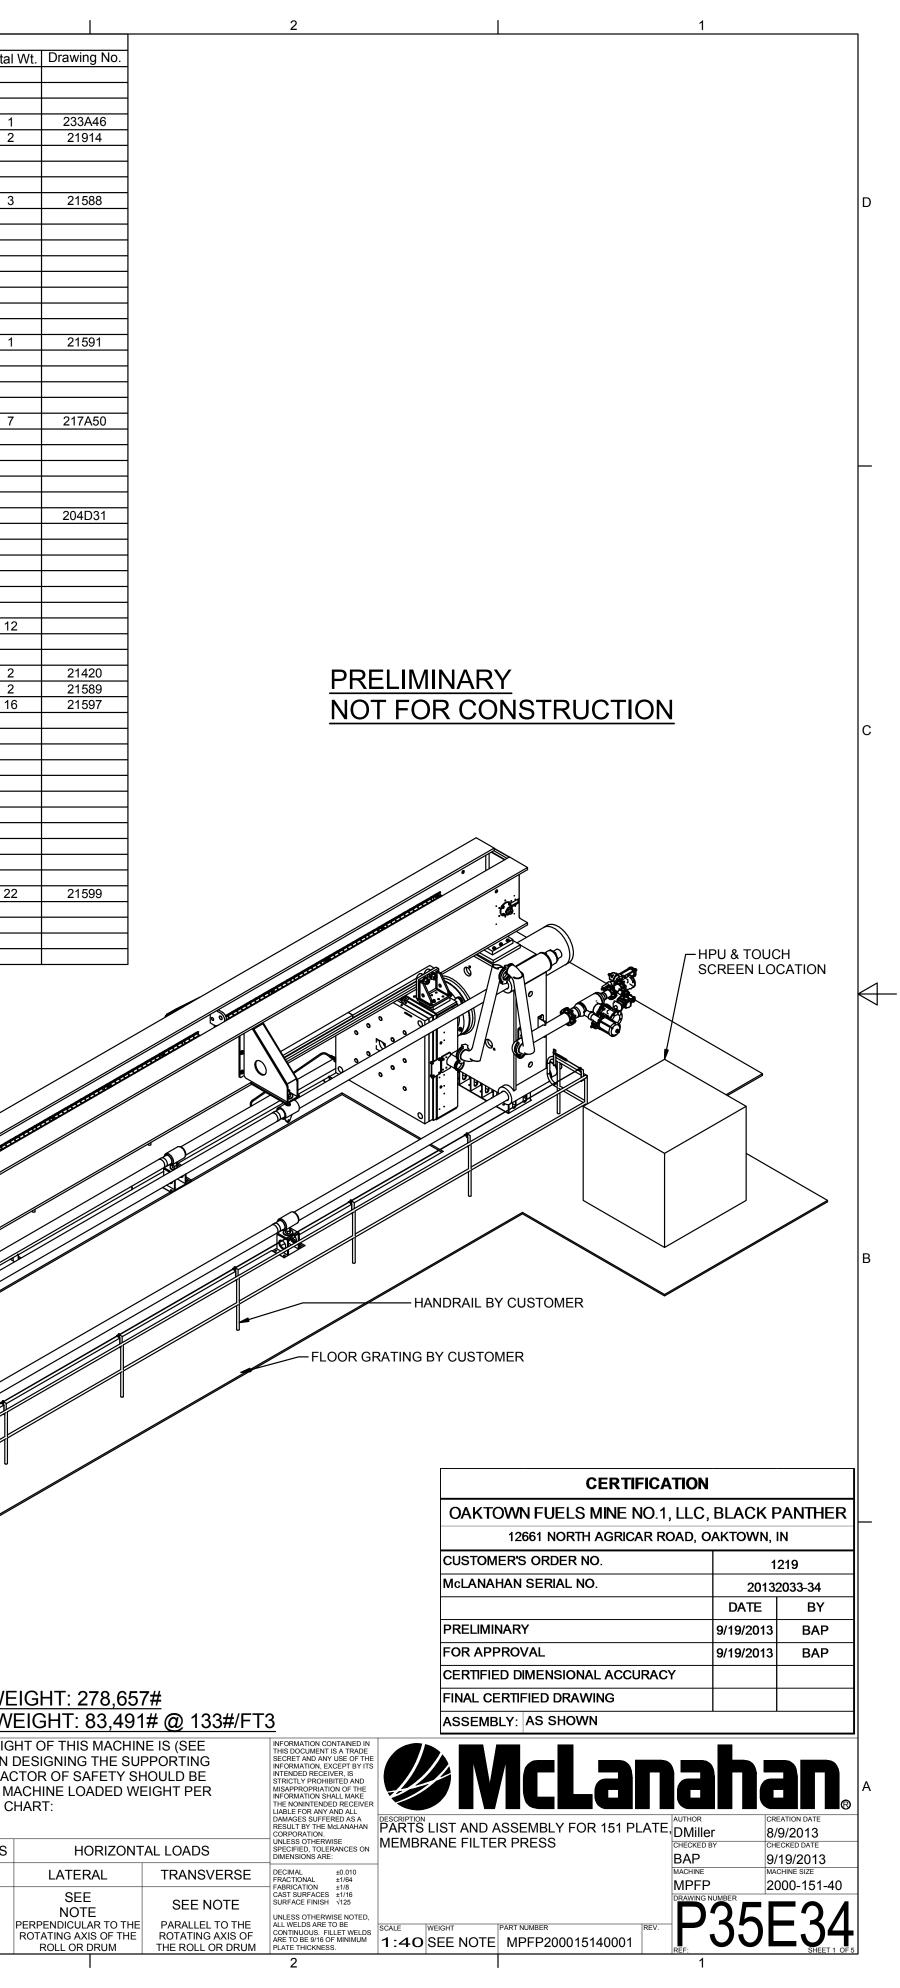

| <u></u>  |       | Parts  <br>Number Descript                                                  |                 |                      |                       | Itara C           |                              | Parts List                                                                                          |            |                        | No. "         |    | Derf Niem 1                      | Parts List                                                                                                                                                                                                                                                                                                                                                                                                                                                                                                                                                                                                                                                                                                                                                                                                                                                                                                                                                                                                                                                                                                                                                                                                                                                                                                                                                                                                                                                                                                                                                                                                                                                                                                                                                                                                                                                                                                                                                                                                                                                                                                                     |                     |
|----------|-------|-----------------------------------------------------------------------------|-----------------|----------------------|-----------------------|-------------------|------------------------------|-----------------------------------------------------------------------------------------------------|------------|------------------------|---------------|----|----------------------------------|--------------------------------------------------------------------------------------------------------------------------------------------------------------------------------------------------------------------------------------------------------------------------------------------------------------------------------------------------------------------------------------------------------------------------------------------------------------------------------------------------------------------------------------------------------------------------------------------------------------------------------------------------------------------------------------------------------------------------------------------------------------------------------------------------------------------------------------------------------------------------------------------------------------------------------------------------------------------------------------------------------------------------------------------------------------------------------------------------------------------------------------------------------------------------------------------------------------------------------------------------------------------------------------------------------------------------------------------------------------------------------------------------------------------------------------------------------------------------------------------------------------------------------------------------------------------------------------------------------------------------------------------------------------------------------------------------------------------------------------------------------------------------------------------------------------------------------------------------------------------------------------------------------------------------------------------------------------------------------------------------------------------------------------------------------------------------------------------------------------------------------|---------------------|
| Qty<br>1 |       | Number Descript BEAM ASSEMBLY                                               |                 | h Total Wt.<br>50400 | Drawing No.<br>103E12 | 111 69            |                              | Description<br>SPLASH FABRIC                                                                        | vvt. ⊨ach  | Total Wt. Drawin       | 221           | 1  | 2-987-40002                      | Description<br>LOCTITE PRIMER T #22477, 170 GRAM SPRAY                                                                                                                                                                                                                                                                                                                                                                                                                                                                                                                                                                                                                                                                                                                                                                                                                                                                                                                                                                                                                                                                                                                                                                                                                                                                                                                                                                                                                                                                                                                                                                                                                                                                                                                                                                                                                                                                                                                                                                                                                                                                         | Wt. Each Total Wt.  |
| 9<br>9   | -     | 7-41263 CAPSCREW, HEX HEAD, 3/4" X 4 1/4<br>6-01200 WASHER, FLAT, 3/4"      | N.C.            |                      |                       | 112<br>113 1      |                              | BELL HOUSING                                                                                        |            |                        | 222<br>223    |    | 2-987-40015                      | LOCTITE THREADLOCKER, LOCTITE # 263                                                                                                                                                                                                                                                                                                                                                                                                                                                                                                                                                                                                                                                                                                                                                                                                                                                                                                                                                                                                                                                                                                                                                                                                                                                                                                                                                                                                                                                                                                                                                                                                                                                                                                                                                                                                                                                                                                                                                                                                                                                                                            |                     |
|          |       | 7-01200 WASHER, LOCK 3/4"                                                   |                 |                      |                       | 114               |                              | SHOULDER SCREW, SOCKET HEAD,                                                                        |            |                        | 224           | 1  |                                  | SPEED SENSOR MOUNTING BRACKET                                                                                                                                                                                                                                                                                                                                                                                                                                                                                                                                                                                                                                                                                                                                                                                                                                                                                                                                                                                                                                                                                                                                                                                                                                                                                                                                                                                                                                                                                                                                                                                                                                                                                                                                                                                                                                                                                                                                                                                                                                                                                                  | 1                   |
| 4        |       | TENSION SHAFT SUPPORT BRACKI                                                |                 | 2604                 | 184B22                | <u>115</u><br>116 |                              | LOCK WASHER<br>FLAT WASHER                                                                          |            |                        | 225<br>226    |    | 2-947-41232                      | SPEED SENSOR TARGET<br>CAPSCREW, HEX HEAD, 3/4" X 2"                                                                                                                                                                                                                                                                                                                                                                                                                                                                                                                                                                                                                                                                                                                                                                                                                                                                                                                                                                                                                                                                                                                                                                                                                                                                                                                                                                                                                                                                                                                                                                                                                                                                                                                                                                                                                                                                                                                                                                                                                                                                           | 2                   |
|          |       | 7-41656 CAPSCREW, HEX HEAD, 1" X 3 1/2",<br>6-01600 WASHER, FLAT, 1"        | N.C.            |                      |                       | 117<br>118 1      |                              | NC NUT<br>REDUCER/MOTOR,                                                                            |            |                        | 227<br>228    |    | 2-967-01200                      | WASHER, LOCK, 3/4"                                                                                                                                                                                                                                                                                                                                                                                                                                                                                                                                                                                                                                                                                                                                                                                                                                                                                                                                                                                                                                                                                                                                                                                                                                                                                                                                                                                                                                                                                                                                                                                                                                                                                                                                                                                                                                                                                                                                                                                                                                                                                                             |                     |
|          | 2-96  | 7-01600 WASHER, LOCK, 1"                                                    |                 |                      |                       | 119               |                              | CAPSCREW, HEX HEAD,                                                                                 |            |                        | 229           | 1  | 3-754-85017                      | CYLINDER POSITON TRANSDUCER BRACKET                                                                                                                                                                                                                                                                                                                                                                                                                                                                                                                                                                                                                                                                                                                                                                                                                                                                                                                                                                                                                                                                                                                                                                                                                                                                                                                                                                                                                                                                                                                                                                                                                                                                                                                                                                                                                                                                                                                                                                                                                                                                                            | 3 3                 |
| 4        | 2-96  | 5-07160 NUT, HEX, 1"                                                        |                 |                      |                       | 120<br>121        |                              | WASHER, FLAT<br>WASHER, LOCK                                                                        |            |                        | 230<br>231    |    | 2-947-41232<br>2-966-01200       | CAPSCREW, HEX HEAD, 3/4"X 2", N.C.<br>WASHER, FLAT, 3/4"                                                                                                                                                                                                                                                                                                                                                                                                                                                                                                                                                                                                                                                                                                                                                                                                                                                                                                                                                                                                                                                                                                                                                                                                                                                                                                                                                                                                                                                                                                                                                                                                                                                                                                                                                                                                                                                                                                                                                                                                                                                                       |                     |
|          | 3-754 | 4-86065 HANGER WHEEL GUIDE                                                  | 68              | 680                  | 224A50                | 122               |                              | NUT, HEX,                                                                                           |            |                        | 232           | 3  | 2-967-01200                      | WASHER, LOCK, 3/4"                                                                                                                                                                                                                                                                                                                                                                                                                                                                                                                                                                                                                                                                                                                                                                                                                                                                                                                                                                                                                                                                                                                                                                                                                                                                                                                                                                                                                                                                                                                                                                                                                                                                                                                                                                                                                                                                                                                                                                                                                                                                                                             |                     |
|          |       | HANGER WHEEL GUIDE<br>3-40620 CAPSCREW, SOCKET HEAD, 3/8" X                 | 13<br>1/4" N.C. | 26                   | 233A25                | 123 1<br>124 1    |                              | DRIVE SHAFT<br>COUPLING                                                                             |            |                        | 233<br>234    |    | 2-958-20542<br>2-963-05050       | CAPSCREW, HEX HEAD, M5 X 18,<br>WASHER, SPLIT LOCK, M5                                                                                                                                                                                                                                                                                                                                                                                                                                                                                                                                                                                                                                                                                                                                                                                                                                                                                                                                                                                                                                                                                                                                                                                                                                                                                                                                                                                                                                                                                                                                                                                                                                                                                                                                                                                                                                                                                                                                                                                                                                                                         |                     |
| 08<br>08 |       | 6-00600 WASHER, FLAT, 3/8"<br>7-00600 WASHER, LOCK, 3/8"                    |                 |                      |                       | 125 1<br>126 1    |                              | KEY<br>CAPSCREW, HEX HEAD                                                                           |            |                        | 235<br>236    |    | 2-964-80300<br>2-972-13028       | #10-24 THREAD LIGHT DUTY EYEBOLT<br>1/4" SNAP CARABINER SNAP SPRING                                                                                                                                                                                                                                                                                                                                                                                                                                                                                                                                                                                                                                                                                                                                                                                                                                                                                                                                                                                                                                                                                                                                                                                                                                                                                                                                                                                                                                                                                                                                                                                                                                                                                                                                                                                                                                                                                                                                                                                                                                                            |                     |
| 08       |       |                                                                             |                 |                      |                       | 127 1             |                              | WASHER, FLAT                                                                                        |            |                        | 237           |    |                                  |                                                                                                                                                                                                                                                                                                                                                                                                                                                                                                                                                                                                                                                                                                                                                                                                                                                                                                                                                                                                                                                                                                                                                                                                                                                                                                                                                                                                                                                                                                                                                                                                                                                                                                                                                                                                                                                                                                                                                                                                                                                                                                                                |                     |
| 4<br>12  |       | 4-86056 TRACK FOR MOVEABLE PLATE<br>6-41266 CAPSCREW, SOCKET HEAD, 3/4" X   | " N.C.          | 652                  | 224A9                 | 128 1<br>129      |                              | WASHER, LOCK,                                                                                       |            |                        | 238<br>239    |    | 3-754-85014<br>2-947-40616       | LIMIT SWITCH BRACKET FOR OPEN PLATE<br>CAPSCREW, HEX HEAD, 3/8"X 1", N.C.                                                                                                                                                                                                                                                                                                                                                                                                                                                                                                                                                                                                                                                                                                                                                                                                                                                                                                                                                                                                                                                                                                                                                                                                                                                                                                                                                                                                                                                                                                                                                                                                                                                                                                                                                                                                                                                                                                                                                                                                                                                      | 1 1                 |
|          |       |                                                                             |                 | 4.47                 | 0004.40               | 130 1             | 2-974-79007                  |                                                                                                     | 9750       | 9750                   | 240           | 2  | 2-966-00600                      | WASHER, FLAT, 3/8"                                                                                                                                                                                                                                                                                                                                                                                                                                                                                                                                                                                                                                                                                                                                                                                                                                                                                                                                                                                                                                                                                                                                                                                                                                                                                                                                                                                                                                                                                                                                                                                                                                                                                                                                                                                                                                                                                                                                                                                                                                                                                                             |                     |
| 1<br>8   |       | HEAD SHAFT ASSEMBLY           7-41248         CAPSCREW, HEX HEAD, 3/4" X 3" |                 | 147                  | 233A42                | 131 8<br>132 8    | 2-947-41670<br>2-966-01600   | CAPSCREW, HEX HEAD, 1"X 7", N.C.<br>WASHER, FLAT, 1"                                                |            |                        | 241<br>242    |    | 2-967-00600                      | WASHER, LOCK, 3/8"                                                                                                                                                                                                                                                                                                                                                                                                                                                                                                                                                                                                                                                                                                                                                                                                                                                                                                                                                                                                                                                                                                                                                                                                                                                                                                                                                                                                                                                                                                                                                                                                                                                                                                                                                                                                                                                                                                                                                                                                                                                                                                             |                     |
| 8        |       | 6-01200 WASHER, FLAT, 3/4"<br>7-01200 WASHER, LOCK, 3/4"                    |                 |                      |                       | 133 8<br>134 1    | 2-967-01600<br>3-754-86049   | WASHER, LOCK, 1"<br>CYLINDER END SPACER PLATE                                                       | 23         | 23 224A                | 243<br> 4 244 |    | 3-750-86014<br>2-947-40848       | BEACON PLATFORM<br>CAPSCREW, HEX HEAD, 1/2" X 3" N.C.                                                                                                                                                                                                                                                                                                                                                                                                                                                                                                                                                                                                                                                                                                                                                                                                                                                                                                                                                                                                                                                                                                                                                                                                                                                                                                                                                                                                                                                                                                                                                                                                                                                                                                                                                                                                                                                                                                                                                                                                                                                                          | 7 7                 |
| 8        |       | 5-07120 NUT, HEX, 3/4"                                                      |                 |                      |                       | 135 4             | 2-956-41232                  | CAPSCREW, FLAT HEAD SOCKET, 3/4"X 2", N.C.                                                          |            |                        | 245           | 2  | 2-966-00800                      | WASHER, FLAT, 1/2"                                                                                                                                                                                                                                                                                                                                                                                                                                                                                                                                                                                                                                                                                                                                                                                                                                                                                                                                                                                                                                                                                                                                                                                                                                                                                                                                                                                                                                                                                                                                                                                                                                                                                                                                                                                                                                                                                                                                                                                                                                                                                                             |                     |
| 2        |       | SHAFT COLLAR, CLAMP-ON, 2-15/16                                             | DIA. BORE       |                      |                       | 136 1<br>137 4    | 3-754-86050<br>2-947-41244   | CYLINDER END PLATE RETAINER<br>CAPSCREW, HEX HEAD, 3/4"X 2-3/4", N.C.,                              | 89         | 89 2244                | 22 246<br>247 |    |                                  | WASHER, LOCK, 1/2"<br>NUT, HEX, 1/2", N.C.                                                                                                                                                                                                                                                                                                                                                                                                                                                                                                                                                                                                                                                                                                                                                                                                                                                                                                                                                                                                                                                                                                                                                                                                                                                                                                                                                                                                                                                                                                                                                                                                                                                                                                                                                                                                                                                                                                                                                                                                                                                                                     |                     |
|          | 2.04  | TAIL SHAFT ASSEMBLY<br>7-40832 CAPSCREW, HEX HEAD, 1/2" X 2"                |                 | 246                  | 233A44                | 138 4             | 2-966-01200                  | WASHER, FLAT, 3/4"                                                                                  |            |                        | 248           |    |                                  |                                                                                                                                                                                                                                                                                                                                                                                                                                                                                                                                                                                                                                                                                                                                                                                                                                                                                                                                                                                                                                                                                                                                                                                                                                                                                                                                                                                                                                                                                                                                                                                                                                                                                                                                                                                                                                                                                                                                                                                                                                                                                                                                |                     |
| 2<br>2   |       | 6-00800 WASHER, FLAT, 1/2"                                                  |                 |                      |                       | 139 4<br>140      | 2-967-01200                  | WASHER, LOCK, 3/4"                                                                                  |            |                        | 249<br>250    |    | 3-754-19001<br>2-947-40820       | MANUAL LUBRICATION ASSEMBLY<br>CAPSCREW, HEX HEAD, 1/2"X 1-1/4", N.C                                                                                                                                                                                                                                                                                                                                                                                                                                                                                                                                                                                                                                                                                                                                                                                                                                                                                                                                                                                                                                                                                                                                                                                                                                                                                                                                                                                                                                                                                                                                                                                                                                                                                                                                                                                                                                                                                                                                                                                                                                                           |                     |
| 2<br>2   |       | 7-00800 WASHER, LOCK, 1/2"<br>5-07080 NUT, HEX, 1/2"                        |                 |                      |                       | 141 8<br>142 64   | 3-754-87021<br>4 2-953-41240 | TENSION SHAFT NUT<br>CAPSCREW, SOCKET HEAD, 3/4"X 2-1/2", N.C.                                      | 103        | 824 176E               |               | 2  | 2-966-00800<br>2-967-00800       | WASHER, FLAT, 1/2"<br>WASHER, LOCK, 1/2"                                                                                                                                                                                                                                                                                                                                                                                                                                                                                                                                                                                                                                                                                                                                                                                                                                                                                                                                                                                                                                                                                                                                                                                                                                                                                                                                                                                                                                                                                                                                                                                                                                                                                                                                                                                                                                                                                                                                                                                                                                                                                       |                     |
| 2        | 2-90  | SHAFT COLLAR, CLAMP-ON, 2-15/16                                             | ' DIA. BORE     |                      |                       | 143 64            | 1 2-967-01200                | WASHER, LOCK, 3/4"                                                                                  |            |                        | 253           |    |                                  |                                                                                                                                                                                                                                                                                                                                                                                                                                                                                                                                                                                                                                                                                                                                                                                                                                                                                                                                                                                                                                                                                                                                                                                                                                                                                                                                                                                                                                                                                                                                                                                                                                                                                                                                                                                                                                                                                                                                                                                                                                                                                                                                |                     |
|          |       | CHAIN ASSEMBLY, 2" PITCH                                                    |                 |                      |                       | 144 4<br>145 4    | 3-754-86083                  | TENSION SHAFT<br>UPPER TENSION SHAFT SUPPORT BRACKET                                                | 6022<br>85 | 24088 232A<br>340 232A |               |    |                                  | TAG KIT                                                                                                                                                                                                                                                                                                                                                                                                                                                                                                                                                                                                                                                                                                                                                                                                                                                                                                                                                                                                                                                                                                                                                                                                                                                                                                                                                                                                                                                                                                                                                                                                                                                                                                                                                                                                                                                                                                                                                                                                                                                                                                                        |                     |
|          |       |                                                                             |                 | 04440                |                       | 146 4             |                              | LOWER TENSION SHAFT SUPPORT BRACKET                                                                 | 167        | 668 232A               | 39 256        | 4  |                                  | 1 1/4" HOIST RING                                                                                                                                                                                                                                                                                                                                                                                                                                                                                                                                                                                                                                                                                                                                                                                                                                                                                                                                                                                                                                                                                                                                                                                                                                                                                                                                                                                                                                                                                                                                                                                                                                                                                                                                                                                                                                                                                                                                                                                                                                                                                                              | 3 12                |
|          | 3-754 | 4-88018STATIONARY PLATE ASSEMBLY4-86055BEAM GUIDE LOCK                      | 172             | 24142<br>344         | 103E1<br>224A25       | 147<br>148 1      |                              | FEED PIPE FOR STATIONARY PLATE                                                                      |            | 279 184E               | 23 258        |    |                                  | NUT, HEX, 1-1/4", N.C.                                                                                                                                                                                                                                                                                                                                                                                                                                                                                                                                                                                                                                                                                                                                                                                                                                                                                                                                                                                                                                                                                                                                                                                                                                                                                                                                                                                                                                                                                                                                                                                                                                                                                                                                                                                                                                                                                                                                                                                                                                                                                                         |                     |
|          | 2-94  | 7-41667 CAPSCREW, HEX HEAD, 1"X 5-1/2",<br>6-01600 WASHER, FLAT, 1"         | I.C             |                      |                       | 149 1<br>150 8    | 2-947-41248                  | STATIONARY FEED PIPE INSERT NUT<br>CAPSCREW, HEX HEAD, 3/4"X 3", N.C.,                              |            | 32 218                 |               | 2  |                                  | PULL CORD MOUNTING BRACKET<br>PULL CORD MOUNTING BRACKET FOR MODEL ER5018                                                                                                                                                                                                                                                                                                                                                                                                                                                                                                                                                                                                                                                                                                                                                                                                                                                                                                                                                                                                                                                                                                                                                                                                                                                                                                                                                                                                                                                                                                                                                                                                                                                                                                                                                                                                                                                                                                                                                                                                                                                      |                     |
| _        |       | 7-01600 WASHER, LOCK, 1"                                                    |                 |                      |                       | 151 8             | 2-966-01200                  | WASHER, FLAT, 3/4"                                                                                  |            |                        | 261           | 16 |                                  | PULL CORD EYE BOLT MOUNTING BRACKET                                                                                                                                                                                                                                                                                                                                                                                                                                                                                                                                                                                                                                                                                                                                                                                                                                                                                                                                                                                                                                                                                                                                                                                                                                                                                                                                                                                                                                                                                                                                                                                                                                                                                                                                                                                                                                                                                                                                                                                                                                                                                            | 1 2                 |
|          | 2-94  | SLIDING END SUPPORT BASE<br>7-41668 CAPSCREW, HEX HEAD, 1" X 6" N.C         |                 | 1697                 | 183B43                | 152 8<br>153      | 2-967-01200                  | WASHER, LOCK, 3/4"                                                                                  |            |                        | 262<br>263    |    | 2-976-05000                      | SMALL PORCELAIN SIGN (NOT SHOWN)                                                                                                                                                                                                                                                                                                                                                                                                                                                                                                                                                                                                                                                                                                                                                                                                                                                                                                                                                                                                                                                                                                                                                                                                                                                                                                                                                                                                                                                                                                                                                                                                                                                                                                                                                                                                                                                                                                                                                                                                                                                                                               |                     |
|          | -     | 6-01600 WASHER, FLAT, 1"                                                    |                 |                      |                       | 154 1             | 3-754-17010                  | CORE BLOW AIR VALVE AND PIPING, STATIONARY PLATE                                                    | 840        | 840 178                | 6 264         | 4  | 2-972-12000                      | #8 X 5/8" DRIVE SCREW (NOT SHOWN)                                                                                                                                                                                                                                                                                                                                                                                                                                                                                                                                                                                                                                                                                                                                                                                                                                                                                                                                                                                                                                                                                                                                                                                                                                                                                                                                                                                                                                                                                                                                                                                                                                                                                                                                                                                                                                                                                                                                                                                                                                                                                              |                     |
|          | 3-754 | 4-88009 STATIONARY PLATE CYLINDER ENI                                       | )               | 30320                | 101E14                | 155 8<br>156 8    | 2-947-41256<br>2-966-01200   | CAPSCREW, HEX HEAD, 3/4"X 3 1/2", N.C.<br>WASHER, FLAT, 3/4"                                        |            |                        | 265<br>266    |    |                                  | IDENTIFICATION PLATE (NOT SHOWN)<br>#6 X 5/16" DRIVE SCREW (NOT SHOWN)                                                                                                                                                                                                                                                                                                                                                                                                                                                                                                                                                                                                                                                                                                                                                                                                                                                                                                                                                                                                                                                                                                                                                                                                                                                                                                                                                                                                                                                                                                                                                                                                                                                                                                                                                                                                                                                                                                                                                                                                                                                         |                     |
|          |       | FIXED END SUPPORT BASE<br>7-41273 CAPSCREW, HEX HEAD, 3/4"X 8-1/2           |                 | 1732                 | 183B44                | 157 8<br>158 8    | 2-967-01200<br>2-965-07120   | WASHER, LOCK, 3/4"<br>NUT, HEX, 3/4", N.C.                                                          |            |                        | 267<br>268    |    |                                  | ELECTRICAL PACKAGE                                                                                                                                                                                                                                                                                                                                                                                                                                                                                                                                                                                                                                                                                                                                                                                                                                                                                                                                                                                                                                                                                                                                                                                                                                                                                                                                                                                                                                                                                                                                                                                                                                                                                                                                                                                                                                                                                                                                                                                                                                                                                                             |                     |
|          | 2-96  | 6-01200 WASHER, FLAT, 3/4"                                                  | N.C.            |                      |                       | 158 3             | 2-987-05141                  | GASKET, RED RUBBER, 8", 150#, FF, 1/8" THICK,                                                       |            |                        | 269           |    |                                  |                                                                                                                                                                                                                                                                                                                                                                                                                                                                                                                                                                                                                                                                                                                                                                                                                                                                                                                                                                                                                                                                                                                                                                                                                                                                                                                                                                                                                                                                                                                                                                                                                                                                                                                                                                                                                                                                                                                                                                                                                                                                                                                                |                     |
|          |       | 7-01200 WASHER, LOCK, 3/4"<br>5-07120 NUT, HEX, 3/4", N.C.                  |                 |                      |                       | 160 2<br>161 1    | 2-987-05140<br>08012060006   | GASKET, RED RUBBER, 6", 150#, FF, 1/8" THICK,<br>VALVE, ACTUATED 6", 285 PSI, ANSI 125/150 FLANGES  |            |                        | 270<br>271    |    | 3-999-00003-1A<br>3-999-03001-1A | RED PRIMER<br>McLANAHAN RED PAINT                                                                                                                                                                                                                                                                                                                                                                                                                                                                                                                                                                                                                                                                                                                                                                                                                                                                                                                                                                                                                                                                                                                                                                                                                                                                                                                                                                                                                                                                                                                                                                                                                                                                                                                                                                                                                                                                                                                                                                                                                                                                                              |                     |
|          |       |                                                                             |                 |                      |                       | 162 1             | 08012080003                  |                                                                                                     |            |                        | 272           |    |                                  |                                                                                                                                                                                                                                                                                                                                                                                                                                                                                                                                                                                                                                                                                                                                                                                                                                                                                                                                                                                                                                                                                                                                                                                                                                                                                                                                                                                                                                                                                                                                                                                                                                                                                                                                                                                                                                                                                                                                                                                                                                                                                                                                |                     |
|          | 3-754 | 4-88019 MOVEABLE PLATE ASSEMBLY<br>MOVEABLE PLATE ROLLER FRAME              |                 | 15360                | 103E2                 | 163<br>164 1      | 3-754-17009                  | CORE BLOW AIR VALVE AND PIPING, MOVABLE PLATE                                                       | 607        | 607 178                | 273<br>5 274  |    | 3-754-85018                      | WRENCH FOR LOCKING NUT<br>SPANNER WRENCH, R & W AMERICA                                                                                                                                                                                                                                                                                                                                                                                                                                                                                                                                                                                                                                                                                                                                                                                                                                                                                                                                                                                                                                                                                                                                                                                                                                                                                                                                                                                                                                                                                                                                                                                                                                                                                                                                                                                                                                                                                                                                                                                                                                                                        | 22 22               |
|          |       | 4-41610 CAPSCREW, FERRY HEAD, 1" X 3",<br>7-01600 WASHER, LOCK, 1"          | I.C.            |                      |                       | 165 8             | 2-947-41252                  | CAPSCREW, HEX HEAD, 3/4"X 3 1/4", N.C.<br>WASHER, FLAT, 3/4"                                        |            |                        | 275           |    |                                  |                                                                                                                                                                                                                                                                                                                                                                                                                                                                                                                                                                                                                                                                                                                                                                                                                                                                                                                                                                                                                                                                                                                                                                                                                                                                                                                                                                                                                                                                                                                                                                                                                                                                                                                                                                                                                                                                                                                                                                                                                                                                                                                                |                     |
|          | 2-91  | 5-93202 CAM ROLLER, FLANGED,                                                |                 |                      |                       | 166 8<br>167 8    | 2-966-01200<br>2-967-01200   | WASHER, LOCK, 3/4"                                                                                  |            |                        | 276<br>277    |    |                                  |                                                                                                                                                                                                                                                                                                                                                                                                                                                                                                                                                                                                                                                                                                                                                                                                                                                                                                                                                                                                                                                                                                                                                                                                                                                                                                                                                                                                                                                                                                                                                                                                                                                                                                                                                                                                                                                                                                                                                                                                                                                                                                                                |                     |
|          |       | 6-03200 WASHER, FLAT, 2"<br>7-03200 WASHER, LOCK, 2"                        |                 |                      |                       | 168 8<br>169 3    | 2-965-07120<br>2-987-05140   | NUT, HEX, 3/4", N.C.<br>GASKET, RED RUBBER, 6", 150#, FF, 1/8" THICK,                               |            |                        |               |    |                                  |                                                                                                                                                                                                                                                                                                                                                                                                                                                                                                                                                                                                                                                                                                                                                                                                                                                                                                                                                                                                                                                                                                                                                                                                                                                                                                                                                                                                                                                                                                                                                                                                                                                                                                                                                                                                                                                                                                                                                                                                                                                                                                                                |                     |
|          |       | 5-09320 NUT, HEX, 2", N.F.                                                  |                 |                      |                       | 170 3             | 2-987-05138                  | GASKET, RED RUBBER, 4", 150#, FF, 1/16" THICK,                                                      |            |                        |               |    |                                  |                                                                                                                                                                                                                                                                                                                                                                                                                                                                                                                                                                                                                                                                                                                                                                                                                                                                                                                                                                                                                                                                                                                                                                                                                                                                                                                                                                                                                                                                                                                                                                                                                                                                                                                                                                                                                                                                                                                                                                                                                                                                                                                                |                     |
|          | 3-754 | 4-86062 UNLATCHING POST ON MOBILE PL/                                       |                 | 85                   | 224A34                | 171 1<br>172 1    | 2-987-05139<br>08012060006   | GASKET, RED RUBBER, 2", 150#, FF, 1/16" THICK,<br>VALVE, ACTUATED 6", 285 PSI, ANSI 125/150 FLANGES |            |                        |               |    |                                  |                                                                                                                                                                                                                                                                                                                                                                                                                                                                                                                                                                                                                                                                                                                                                                                                                                                                                                                                                                                                                                                                                                                                                                                                                                                                                                                                                                                                                                                                                                                                                                                                                                                                                                                                                                                                                                                                                                                                                                                                                                                                                                                                |                     |
|          | 1-256 | 6-08000 ALL THREAD ROD, 1/2", 13 N.C. X 7<br>6-00800 WASHER, FLAT, 1/2"     |                 | 1                    |                       | 173 1             | 08012040006                  | VALVE, ACTUATED 4", 285 PSI, ANSI 125/150 FLANGE                                                    |            |                        |               |    |                                  |                                                                                                                                                                                                                                                                                                                                                                                                                                                                                                                                                                                                                                                                                                                                                                                                                                                                                                                                                                                                                                                                                                                                                                                                                                                                                                                                                                                                                                                                                                                                                                                                                                                                                                                                                                                                                                                                                                                                                                                                                                                                                                                                |                     |
|          | 2-96  | 7-00800 WASHER, LOCK, 1/2                                                   |                 |                      |                       | 174 1<br>175      | 08805020008                  |                                                                                                     |            |                        |               |    |                                  |                                                                                                                                                                                                                                                                                                                                                                                                                                                                                                                                                                                                                                                                                                                                                                                                                                                                                                                                                                                                                                                                                                                                                                                                                                                                                                                                                                                                                                                                                                                                                                                                                                                                                                                                                                                                                                                                                                                                                                                                                                                                                                                                |                     |
|          | 2-96  | 5-07080 NUT, HEX, 1/2", N.C.                                                |                 |                      |                       | 176 4<br>177      | 2-974-73000                  | MUFFLER, EXHAUST, 3/8 IN NPT                                                                        |            |                        |               |    |                                  |                                                                                                                                                                                                                                                                                                                                                                                                                                                                                                                                                                                                                                                                                                                                                                                                                                                                                                                                                                                                                                                                                                                                                                                                                                                                                                                                                                                                                                                                                                                                                                                                                                                                                                                                                                                                                                                                                                                                                                                                                                                                                                                                |                     |
| 5        |       | 4-80029 PLATE, MEMBRANE, 2M X 40MM CA                                       |                 | 33675                |                       | 178 1             | 3-754-87018                  | FEED PIPE INSERT FOR MOVABLE PLATE                                                                  | 109        | 109 177                |               |    |                                  |                                                                                                                                                                                                                                                                                                                                                                                                                                                                                                                                                                                                                                                                                                                                                                                                                                                                                                                                                                                                                                                                                                                                                                                                                                                                                                                                                                                                                                                                                                                                                                                                                                                                                                                                                                                                                                                                                                                                                                                                                                                                                                                                | ALCONC.             |
| 1        |       | 4-80030 PLATE, COMPANION FOR MEMBRA<br>4-80031 PLATE, COMPANION FOR MEMBRA  |                 | 31080<br>838         |                       | 179 1<br>180 8    | 3-754-86053<br>2-956-41267   | MOVABLE PLATE FEED PIPE INSERT, PLATE SIDE<br>CAPSCREW, FLAT HEAD SOCKET, 3/4"X 5-1/2"              | 37         | 37 2244                | 13            |    |                                  |                                                                                                                                                                                                                                                                                                                                                                                                                                                                                                                                                                                                                                                                                                                                                                                                                                                                                                                                                                                                                                                                                                                                                                                                                                                                                                                                                                                                                                                                                                                                                                                                                                                                                                                                                                                                                                                                                                                                                                                                                                                                                                                                | <b>CONTRACT</b>     |
|          |       | MOBILE PLATE FILTER PLATE BRAG                                              |                 | 14                   | 21050                 | 181 8             | 2-966-01200                  | , ,                                                                                                 |            |                        |               |    |                                  |                                                                                                                                                                                                                                                                                                                                                                                                                                                                                                                                                                                                                                                                                                                                                                                                                                                                                                                                                                                                                                                                                                                                                                                                                                                                                                                                                                                                                                                                                                                                                                                                                                                                                                                                                                                                                                                                                                                                                                                                                                                                                                                                |                     |
|          |       | 7-41256 CAPSCREW, HEX HEAD, 3/4"X 3-1/2                                     |                 | 14                   | 21858                 | 182 8<br>183 8    | 2-967-01200                  | NUT, HEX, 3/4", N.C.                                                                                |            |                        |               |    |                                  |                                                                                                                                                                                                                                                                                                                                                                                                                                                                                                                                                                                                                                                                                                                                                                                                                                                                                                                                                                                                                                                                                                                                                                                                                                                                                                                                                                                                                                                                                                                                                                                                                                                                                                                                                                                                                                                                                                                                                                                                                                                                                                                                |                     |
|          |       | 6-01200 WASHER, FLAT, 3/4"<br>7-01200 WASHER, LOCK, 3/4"                    |                 |                      |                       | 184<br>185 1      | 3-754-86047                  | MOV. PLATE FEED PIPE INSERT SUPPORT                                                                 | 11         | 11 224 <i>A</i>        | 26            |    |                                  |                                                                                                                                                                                                                                                                                                                                                                                                                                                                                                                                                                                                                                                                                                                                                                                                                                                                                                                                                                                                                                                                                                                                                                                                                                                                                                                                                                                                                                                                                                                                                                                                                                                                                                                                                                                                                                                                                                                                                                                                                                                                                                                                |                     |
| 1        | 2-94  | 7-40820 CAPSCREW, HEX HEAD, 1/2"X 1-1/4"                                    | N.C.            |                      |                       | 186 4             | 2-947-40824                  | CAPSCREW, HEX HEAD, 1/2"X 1-1/2", N.C.,                                                             |            |                        |               |    |                                  |                                                                                                                                                                                                                                                                                                                                                                                                                                                                                                                                                                                                                                                                                                                                                                                                                                                                                                                                                                                                                                                                                                                                                                                                                                                                                                                                                                                                                                                                                                                                                                                                                                                                                                                                                                                                                                                                                                                                                                                                                                                                                                                                |                     |
| 4<br>4   |       | 6-00800 WASHER, FLAT, 1/2"<br>7-00800 WASHER, LOCK, 1/2"                    |                 |                      |                       | 187 4<br>188 4    | 2-966-00800<br>2-967-00800   | WASHER, FLAT, 1/2"<br>WASHER, LOCK, 1/2"                                                            |            |                        |               |    |                                  |                                                                                                                                                                                                                                                                                                                                                                                                                                                                                                                                                                                                                                                                                                                                                                                                                                                                                                                                                                                                                                                                                                                                                                                                                                                                                                                                                                                                                                                                                                                                                                                                                                                                                                                                                                                                                                                                                                                                                                                                                                                                                                                                |                     |
| 2        |       |                                                                             |                 | 10                   |                       | 189               |                              |                                                                                                     |            | A74 4005               |               |    |                                  | and the second s |                     |
| 3        | -     | 2M PLATE BRACKET<br>7-41232 CAPSCREW, HEX HEAD, 3/4" X 2", N                | C. 5            | 10                   | 21856                 | 190 1<br>191 2    | 3-754-87012                  | ARTICULATING ARM ARTICULATING ARM BRACKET                                                           | 16         | 471 103E<br>32 178     |               |    |                                  |                                                                                                                                                                                                                                                                                                                                                                                                                                                                                                                                                                                                                                                                                                                                                                                                                                                                                                                                                                                                                                                                                                                                                                                                                                                                                                                                                                                                                                                                                                                                                                                                                                                                                                                                                                                                                                                                                                                                                                                                                                                                                                                                | XIII                |
| 3        |       | 6-01200 WASHER, FLAT, 3/4"<br>7-01200 WASHER, LOCK, 3/4"                    |                 |                      |                       | 192 6<br>193 6    | 2-947-40824<br>2-966-00800   | CAPSCREW, HEX HEAD, 1/2"X 1-1/2", N.C.<br>WASHER, FLAT, 1/2"                                        |            |                        |               |    |                                  |                                                                                                                                                                                                                                                                                                                                                                                                                                                                                                                                                                                                                                                                                                                                                                                                                                                                                                                                                                                                                                                                                                                                                                                                                                                                                                                                                                                                                                                                                                                                                                                                                                                                                                                                                                                                                                                                                                                                                                                                                                                                                                                                | /////               |
| ,        |       |                                                                             |                 |                      |                       | 194 6             | 2-966-00800                  | WASHER, FLAT, 1/2<br>WASHER, LOCK, 1/2"                                                             |            |                        |               |    |                                  |                                                                                                                                                                                                                                                                                                                                                                                                                                                                                                                                                                                                                                                                                                                                                                                                                                                                                                                                                                                                                                                                                                                                                                                                                                                                                                                                                                                                                                                                                                                                                                                                                                                                                                                                                                                                                                                                                                                                                                                                                                                                                                                                |                     |
| 2        |       | 4-85015 PLATE OPEN TARGET<br>2-17017 LAG BOLT, HEX HEAD, 1/2" X 1-3/4"      | <u>1</u>        | 1                    | 21590                 | 195<br>196 1      |                              | STATIONARY PLATE DRAIN PIPING                                                                       |            | 669 2070               | 11            |    |                                  |                                                                                                                                                                                                                                                                                                                                                                                                                                                                                                                                                                                                                                                                                                                                                                                                                                                                                                                                                                                                                                                                                                                                                                                                                                                                                                                                                                                                                                                                                                                                                                                                                                                                                                                                                                                                                                                                                                                                                                                                                                                                                                                                | N/                  |
| 2        | 2-96  | 6-00800 WASHER, FLAT, 1/2"                                                  |                 |                      |                       | 197 2             | 08012060006                  | VALVE, ACTUATED, ECCENTRIC PLUG, 6", 285 PSI                                                        | 220        | 440                    |               |    |                                  |                                                                                                                                                                                                                                                                                                                                                                                                                                                                                                                                                                                                                                                                                                                                                                                                                                                                                                                                                                                                                                                                                                                                                                                                                                                                                                                                                                                                                                                                                                                                                                                                                                                                                                                                                                                                                                                                                                                                                                                                                                                                                                                                |                     |
|          | 2-96  | 7-00800 WASHER, LOCK, 1/2"                                                  |                 |                      |                       | 198 1<br>199 2    | 08805020008                  | VALVE, ACTUATED, BALL, 2", FNPT THREADED ENDS<br>MOVABLE PLATE FILTRATE DRAIN PLUG                  | 2          | 8<br>4 218             | 9             |    |                                  |                                                                                                                                                                                                                                                                                                                                                                                                                                                                                                                                                                                                                                                                                                                                                                                                                                                                                                                                                                                                                                                                                                                                                                                                                                                                                                                                                                                                                                                                                                                                                                                                                                                                                                                                                                                                                                                                                                                                                                                                                                                                                                                                |                     |
| 9        |       | PLATE HANGER ASSEMBLY<br>PLATE HANGER ASSEMBLY, END                         | 79              | 11771<br>148         | 184B12<br>184B19      | 200 2             | 2-981-00801                  | PIPE CAP, 4", BLACK IRON, THREADED, 150 PSI                                                         | 4          | 8                      |               |    |                                  |                                                                                                                                                                                                                                                                                                                                                                                                                                                                                                                                                                                                                                                                                                                                                                                                                                                                                                                                                                                                                                                                                                                                                                                                                                                                                                                                                                                                                                                                                                                                                                                                                                                                                                                                                                                                                                                                                                                                                                                                                                                                                                                                |                     |
| _        |       | 0-86024 STATIONARY END HANGER POST                                          | 74              | 148                  | 184B19<br>219A33      | 201<br>202 1      |                              | FILTRATE DRAIN PIPING UPPER BRACKET                                                                 |            | 61 183E                | 36            |    |                                  |                                                                                                                                                                                                                                                                                                                                                                                                                                                                                                                                                                                                                                                                                                                                                                                                                                                                                                                                                                                                                                                                                                                                                                                                                                                                                                                                                                                                                                                                                                                                                                                                                                                                                                                                                                                                                                                                                                                                                                                                                                                                                                                                |                     |
| _        |       | 3-41252 CAPSCREW, SOCKET HEAD, 3/4"X 3<br>7-01200 WASHER, LOCK, 3/4"        | -1/4", N.C.     |                      |                       | 203 4<br>204 4    | 2-947-41228<br>2-966-01200   | CAPSCREW, HEX HEAD, 3/4" X 1 3/4" , N.C.<br>WASHER, FLAT, 3/4"                                      |            |                        |               | <  |                                  |                                                                                                                                                                                                                                                                                                                                                                                                                                                                                                                                                                                                                                                                                                                                                                                                                                                                                                                                                                                                                                                                                                                                                                                                                                                                                                                                                                                                                                                                                                                                                                                                                                                                                                                                                                                                                                                                                                                                                                                                                                                                                                                                |                     |
| •        | 1-256 | 6-12002 ALL THREAD ROD, 3/4" x 13" LONG,                                    | N.C. 1.5        | 906                  |                       | 205 4             | 2-967-01200                  | WASHER, LOCK, 3/4"                                                                                  |            |                        |               |    | $\overline{}$                    |                                                                                                                                                                                                                                                                                                                                                                                                                                                                                                                                                                                                                                                                                                                                                                                                                                                                                                                                                                                                                                                                                                                                                                                                                                                                                                                                                                                                                                                                                                                                                                                                                                                                                                                                                                                                                                                                                                                                                                                                                                                                                                                                |                     |
| 4<br>4   |       | 6-01200 WASHER, FLAT, 3/4"<br>7-01200 WASHER, LOCK, 3/4"                    |                 |                      |                       | 206<br>207 1      |                              | MEMBRANE WATER HEADER                                                                               |            | 452 2070               | 12            |    |                                  |                                                                                                                                                                                                                                                                                                                                                                                                                                                                                                                                                                                                                                                                                                                                                                                                                                                                                                                                                                                                                                                                                                                                                                                                                                                                                                                                                                                                                                                                                                                                                                                                                                                                                                                                                                                                                                                                                                                                                                                                                                                                                                                                |                     |
| )4       | 2-96  | 5-07120 NUT, HEX, 3/4", N.C.                                                |                 | 004                  | 000400                | 208 7             |                              | ADAPTER, HYDRAULIC HOSE, TOMPKINS # 5405-12-08                                                      |            |                        |               |    |                                  |                                                                                                                                                                                                                                                                                                                                                                                                                                                                                                                                                                                                                                                                                                                                                                                                                                                                                                                                                                                                                                                                                                                                                                                                                                                                                                                                                                                                                                                                                                                                                                                                                                                                                                                                                                                                                                                                                                                                                                                                                                                                                                                                | ~                   |
| 9<br>9   |       | L.H. PLATE ROLLER GUIDE ASSEME<br>R.H. PLATE ROLLER GUIDE ASSEM             |                 | 894<br>894           | 233A29<br>233A30      | 209 15<br>210 15  |                              | ADAPTER, HYDRAULIC HOSE, FEMALE STECKO SWIVEL<br>STAPLE, S.S., FOR 3/8" STEM, GATES # 6SSS          |            |                        |               |    |                                  |                                                                                                                                                                                                                                                                                                                                                                                                                                                                                                                                                                                                                                                                                                                                                                                                                                                                                                                                                                                                                                                                                                                                                                                                                                                                                                                                                                                                                                                                                                                                                                                                                                                                                                                                                                                                                                                                                                                                                                                                                                                                                                                                |                     |
| 51       |       | FILTER CLOTH, 2M                                                            |                 |                      |                       | 211 7:<br>212 1   |                              | MEMBRANE PLATE HOSE ASSEMBLY<br>BALL VALVE, 3 IN, 3-WAY THREADED                                    | 1          | 75 233,<br>8           | 1             |    |                                  |                                                                                                                                                                                                                                                                                                                                                                                                                                                                                                                                                                                                                                                                                                                                                                                                                                                                                                                                                                                                                                                                                                                                                                                                                                                                                                                                                                                                                                                                                                                                                                                                                                                                                                                                                                                                                                                                                                                                                                                                                                                                                                                                |                     |
| 51<br>51 |       | FILTER BACKER CLOTH                                                         |                 |                      |                       | 213               | 2-901-00020                  |                                                                                                     |            | 0                      |               |    |                                  |                                                                                                                                                                                                                                                                                                                                                                                                                                                                                                                                                                                                                                                                                                                                                                                                                                                                                                                                                                                                                                                                                                                                                                                                                                                                                                                                                                                                                                                                                                                                                                                                                                                                                                                                                                                                                                                                                                                                                                                                                                                                                                                                |                     |
| ·6       | 2-904 | 2-01539 NYLON CABLE TIES                                                    |                 |                      |                       | 214 1<br>215 1    |                              | HYDRAULIC POWER UNIT<br>HYDRAULIC HOSE CONNECTION                                                   |            |                        |               |    |                                  | SENCY PULL CORD                                                                                                                                                                                                                                                                                                                                                                                                                                                                                                                                                                                                                                                                                                                                                                                                                                                                                                                                                                                                                                                                                                                                                                                                                                                                                                                                                                                                                                                                                                                                                                                                                                                                                                                                                                                                                                                                                                                                                                                                                                                                                                                | MACHINE WEIGH       |
|          |       |                                                                             |                 |                      |                       | 216               |                              | HYDRAULIC OIL (TEST ONLY)                                                                           |            |                        |               |    | SUPPLIE                          | ED BY McLANAHAN<br>ED BY CUSTOMER                                                                                                                                                                                                                                                                                                                                                                                                                                                                                                                                                                                                                                                                                                                                                                                                                                                                                                                                                                                                                                                                                                                                                                                                                                                                                                                                                                                                                                                                                                                                                                                                                                                                                                                                                                                                                                                                                                                                                                                                                                                                                              | MATERIAL WEIG       |
|          | 2-94  | 4-86058 SPLASH FABRIC CLAMP<br>7-40620 CAPSCREW, HEX HEAD, 3/8"X 1-1/4      | N.C. 5          | 5                    | 224A32                | 217<br>218        |                              | FEED PUMPS AND MOTORS                                                                               |            |                        |               |    |                                  | THIS DRAWING, INCLUDING T                                                                                                                                                                                                                                                                                                                                                                                                                                                                                                                                                                                                                                                                                                                                                                                                                                                                                                                                                                                                                                                                                                                                                                                                                                                                                                                                                                                                                                                                                                                                                                                                                                                                                                                                                                                                                                                                                                                                                                                                                                                                                                      | THE LOADED WEIGHT O |
|          |       |                                                                             |                 |                      |                       | 219               |                              |                                                                                                     |            |                        |               |    |                                  | INFORMATION HEREON, IS N<br>TO BE USED FOR ERECTION                                                                                                                                                                                                                                                                                                                                                                                                                                                                                                                                                                                                                                                                                                                                                                                                                                                                                                                                                                                                                                                                                                                                                                                                                                                                                                                                                                                                                                                                                                                                                                                                                                                                                                                                                                                                                                                                                                                                                                                                                                                                            |                     |
| 3        |       | 7-00600 WASHER, LOCK, 3/8"<br>4-86059 SPLASH FABRIC ADJUSTMENT CLA          |                 |                      | 224A33                | 220 1             | 2-987-40004                  | LOCTITE, PERMANENT, #277, 250 ML BOTTLE                                                             |            | <u> </u>               |               |    |                                  |                                                                                                                                                                                                                                                                                                                                                                                                                                                                                                                                                                                                                                                                                                                                                                                                                                                                                                                                                                                                                                                                                                                                                                                                                                                                                                                                                                                                                                                                                                                                                                                                                                                                                                                                                                                                                                                                                                                                                                                                                                                                                                                                |                     |