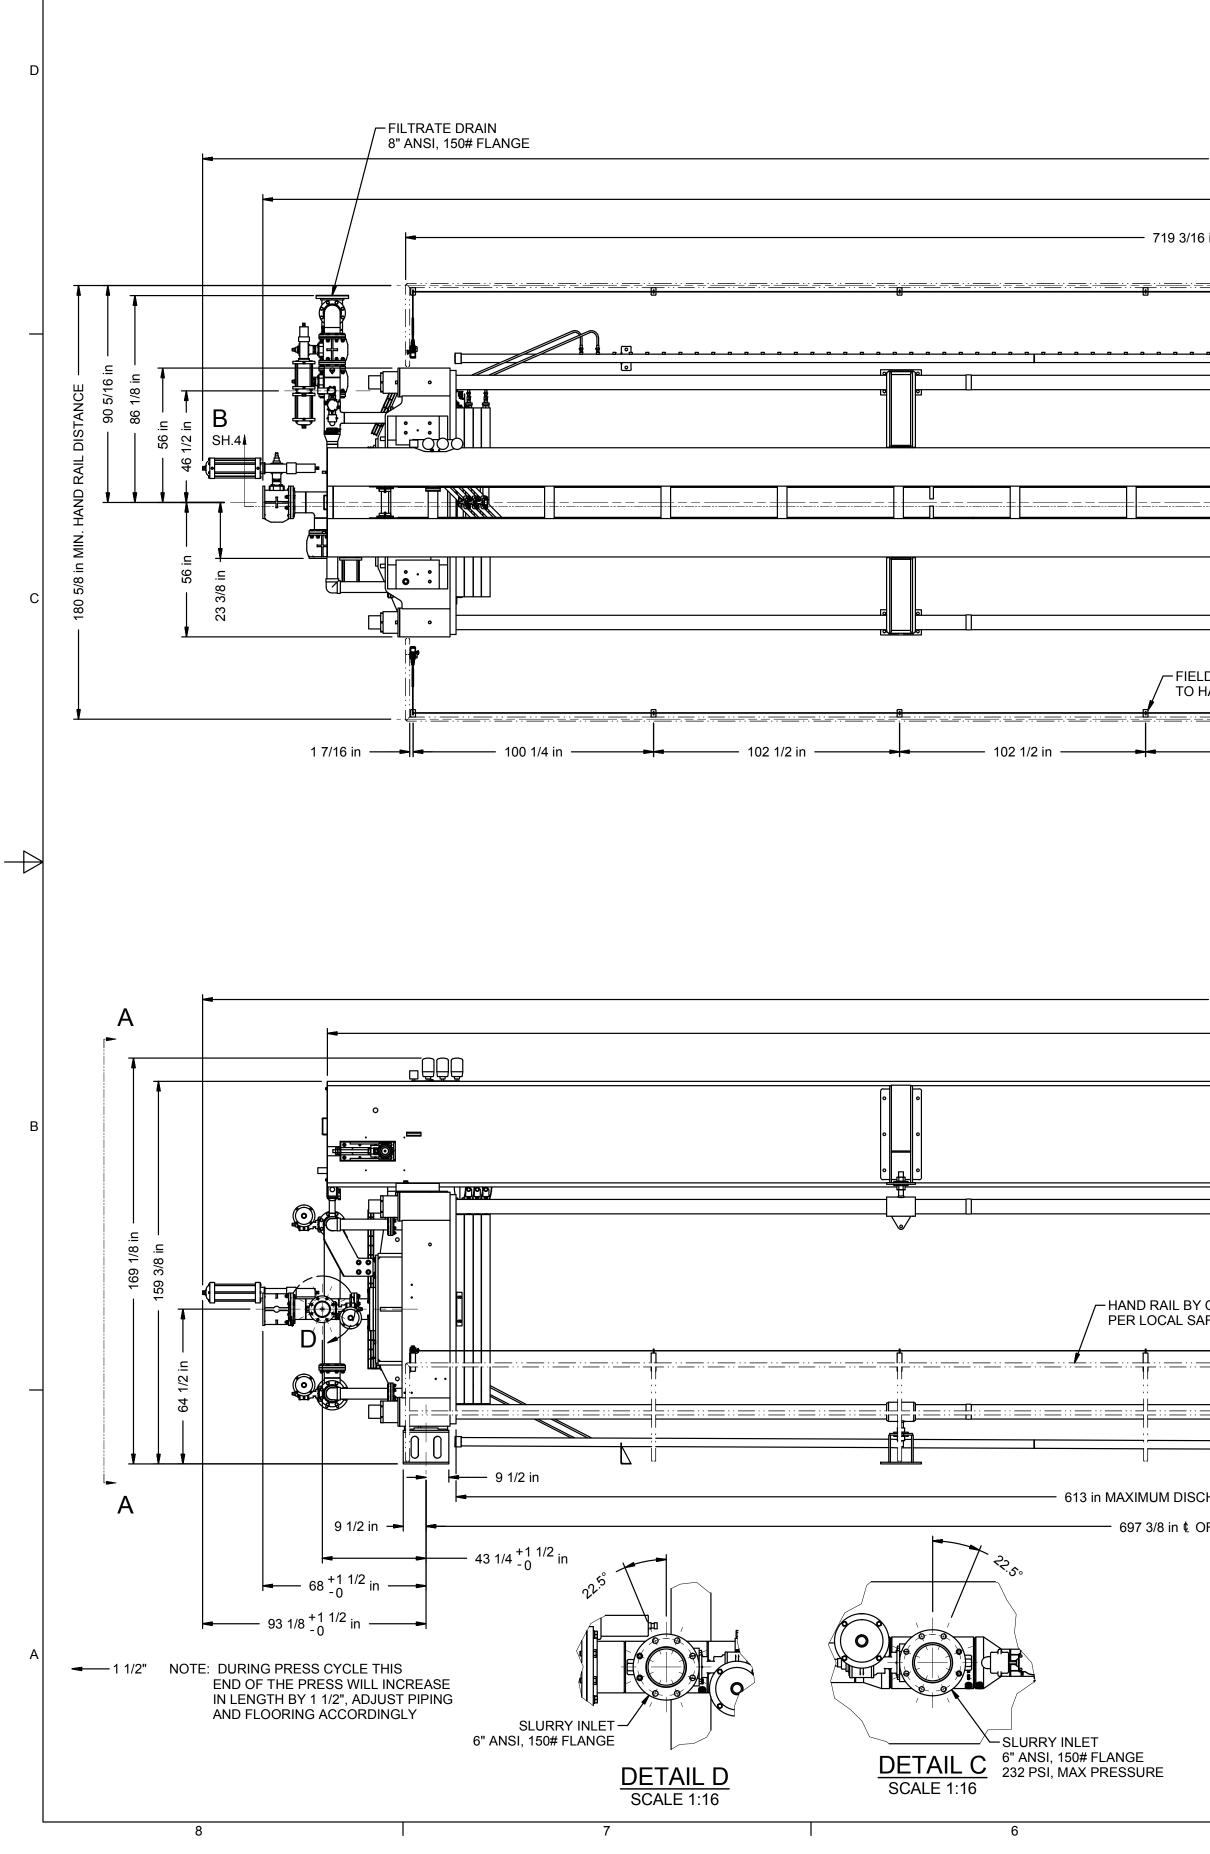

| <u></u>  |       | Parts  <br>Number Descript                                                  |                 |                      |                       | Itara C           |                              | Parts List                                                                                          |            |                        | No. "         |    | Derf Niem 1                      | Parts List                                                                                                                                                                                                                                                                                                                                                                                                                                                                                                                                                                                                                                                                                                                                                                                                                                                                                                                                                                                                                                                                                                                                                                                                                                                                                                                                                                                                                                                                                                                                                                                                                                                                                                                                                                                                                                                                                                                                                                                                                                                                                                                     |                     |
|----------|-------|-----------------------------------------------------------------------------|-----------------|----------------------|-----------------------|-------------------|------------------------------|-----------------------------------------------------------------------------------------------------|------------|------------------------|---------------|----|----------------------------------|--------------------------------------------------------------------------------------------------------------------------------------------------------------------------------------------------------------------------------------------------------------------------------------------------------------------------------------------------------------------------------------------------------------------------------------------------------------------------------------------------------------------------------------------------------------------------------------------------------------------------------------------------------------------------------------------------------------------------------------------------------------------------------------------------------------------------------------------------------------------------------------------------------------------------------------------------------------------------------------------------------------------------------------------------------------------------------------------------------------------------------------------------------------------------------------------------------------------------------------------------------------------------------------------------------------------------------------------------------------------------------------------------------------------------------------------------------------------------------------------------------------------------------------------------------------------------------------------------------------------------------------------------------------------------------------------------------------------------------------------------------------------------------------------------------------------------------------------------------------------------------------------------------------------------------------------------------------------------------------------------------------------------------------------------------------------------------------------------------------------------------|---------------------|
| Qty<br>1 |       | Number Descript BEAM ASSEMBLY                                               |                 | h Total Wt.<br>50400 | Drawing No.<br>103E12 | 111 69            |                              | Description<br>SPLASH FABRIC                                                                        | vvt. ⊨ach  | Total Wt. Drawin       | 221           | 1  | 2-987-40002                      | Description<br>LOCTITE PRIMER T #22477, 170 GRAM SPRAY                                                                                                                                                                                                                                                                                                                                                                                                                                                                                                                                                                                                                                                                                                                                                                                                                                                                                                                                                                                                                                                                                                                                                                                                                                                                                                                                                                                                                                                                                                                                                                                                                                                                                                                                                                                                                                                                                                                                                                                                                                                                         | Wt. Each Total Wt.  |
| 9<br>9   | -     | 7-41263 CAPSCREW, HEX HEAD, 3/4" X 4 1/4<br>6-01200 WASHER, FLAT, 3/4"      | N.C.            |                      |                       | 112<br>113 1      |                              | BELL HOUSING                                                                                        |            |                        | 222<br>223    |    | 2-987-40015                      | LOCTITE THREADLOCKER, LOCTITE # 263                                                                                                                                                                                                                                                                                                                                                                                                                                                                                                                                                                                                                                                                                                                                                                                                                                                                                                                                                                                                                                                                                                                                                                                                                                                                                                                                                                                                                                                                                                                                                                                                                                                                                                                                                                                                                                                                                                                                                                                                                                                                                            |                     |
|          |       | 7-01200 WASHER, LOCK 3/4"                                                   |                 |                      |                       | 114               |                              | SHOULDER SCREW, SOCKET HEAD,                                                                        |            |                        | 224           | 1  |                                  | SPEED SENSOR MOUNTING BRACKET                                                                                                                                                                                                                                                                                                                                                                                                                                                                                                                                                                                                                                                                                                                                                                                                                                                                                                                                                                                                                                                                                                                                                                                                                                                                                                                                                                                                                                                                                                                                                                                                                                                                                                                                                                                                                                                                                                                                                                                                                                                                                                  | 1                   |
| 4        |       | TENSION SHAFT SUPPORT BRACKI                                                |                 | 2604                 | 184B22                | <u>115</u><br>116 |                              | LOCK WASHER<br>FLAT WASHER                                                                          |            |                        | 225<br>226    |    | 2-947-41232                      | SPEED SENSOR TARGET<br>CAPSCREW, HEX HEAD, 3/4" X 2"                                                                                                                                                                                                                                                                                                                                                                                                                                                                                                                                                                                                                                                                                                                                                                                                                                                                                                                                                                                                                                                                                                                                                                                                                                                                                                                                                                                                                                                                                                                                                                                                                                                                                                                                                                                                                                                                                                                                                                                                                                                                           | 2                   |
|          |       | 7-41656 CAPSCREW, HEX HEAD, 1" X 3 1/2",<br>6-01600 WASHER, FLAT, 1"        | N.C.            |                      |                       | 117<br>118 1      |                              | NC NUT<br>REDUCER/MOTOR,                                                                            |            |                        | 227<br>228    |    | 2-967-01200                      | WASHER, LOCK, 3/4"                                                                                                                                                                                                                                                                                                                                                                                                                                                                                                                                                                                                                                                                                                                                                                                                                                                                                                                                                                                                                                                                                                                                                                                                                                                                                                                                                                                                                                                                                                                                                                                                                                                                                                                                                                                                                                                                                                                                                                                                                                                                                                             |                     |
|          | 2-96  | 7-01600 WASHER, LOCK, 1"                                                    |                 |                      |                       | 119               |                              | CAPSCREW, HEX HEAD,                                                                                 |            |                        | 229           | 1  | 3-754-85017                      | CYLINDER POSITON TRANSDUCER BRACKET                                                                                                                                                                                                                                                                                                                                                                                                                                                                                                                                                                                                                                                                                                                                                                                                                                                                                                                                                                                                                                                                                                                                                                                                                                                                                                                                                                                                                                                                                                                                                                                                                                                                                                                                                                                                                                                                                                                                                                                                                                                                                            | 3 3                 |
| 4        | 2-96  | 5-07160 NUT, HEX, 1"                                                        |                 |                      |                       | 120<br>121        |                              | WASHER, FLAT<br>WASHER, LOCK                                                                        |            |                        | 230<br>231    |    | 2-947-41232<br>2-966-01200       | CAPSCREW, HEX HEAD, 3/4"X 2", N.C.<br>WASHER, FLAT, 3/4"                                                                                                                                                                                                                                                                                                                                                                                                                                                                                                                                                                                                                                                                                                                                                                                                                                                                                                                                                                                                                                                                                                                                                                                                                                                                                                                                                                                                                                                                                                                                                                                                                                                                                                                                                                                                                                                                                                                                                                                                                                                                       |                     |
|          | 3-754 | 4-86065 HANGER WHEEL GUIDE                                                  | 68              | 680                  | 224A50                | 122               |                              | NUT, HEX,                                                                                           |            |                        | 232           | 3  | 2-967-01200                      | WASHER, LOCK, 3/4"                                                                                                                                                                                                                                                                                                                                                                                                                                                                                                                                                                                                                                                                                                                                                                                                                                                                                                                                                                                                                                                                                                                                                                                                                                                                                                                                                                                                                                                                                                                                                                                                                                                                                                                                                                                                                                                                                                                                                                                                                                                                                                             |                     |
|          |       | HANGER WHEEL GUIDE<br>3-40620 CAPSCREW, SOCKET HEAD, 3/8" X                 | 13<br>1/4" N.C. | 26                   | 233A25                | 123 1<br>124 1    |                              | DRIVE SHAFT<br>COUPLING                                                                             |            |                        | 233<br>234    |    | 2-958-20542<br>2-963-05050       | CAPSCREW, HEX HEAD, M5 X 18,<br>WASHER, SPLIT LOCK, M5                                                                                                                                                                                                                                                                                                                                                                                                                                                                                                                                                                                                                                                                                                                                                                                                                                                                                                                                                                                                                                                                                                                                                                                                                                                                                                                                                                                                                                                                                                                                                                                                                                                                                                                                                                                                                                                                                                                                                                                                                                                                         |                     |
| 08<br>08 |       | 6-00600 WASHER, FLAT, 3/8"<br>7-00600 WASHER, LOCK, 3/8"                    |                 |                      |                       | 125 1<br>126 1    |                              | KEY<br>CAPSCREW, HEX HEAD                                                                           |            |                        | 235<br>236    |    | 2-964-80300<br>2-972-13028       | #10-24 THREAD LIGHT DUTY EYEBOLT<br>1/4" SNAP CARABINER SNAP SPRING                                                                                                                                                                                                                                                                                                                                                                                                                                                                                                                                                                                                                                                                                                                                                                                                                                                                                                                                                                                                                                                                                                                                                                                                                                                                                                                                                                                                                                                                                                                                                                                                                                                                                                                                                                                                                                                                                                                                                                                                                                                            |                     |
| 08       |       |                                                                             |                 |                      |                       | 127 1             |                              | WASHER, FLAT                                                                                        |            |                        | 237           |    |                                  |                                                                                                                                                                                                                                                                                                                                                                                                                                                                                                                                                                                                                                                                                                                                                                                                                                                                                                                                                                                                                                                                                                                                                                                                                                                                                                                                                                                                                                                                                                                                                                                                                                                                                                                                                                                                                                                                                                                                                                                                                                                                                                                                |                     |
| 4<br>12  |       | 4-86056 TRACK FOR MOVEABLE PLATE<br>6-41266 CAPSCREW, SOCKET HEAD, 3/4" X   | " N.C.          | 652                  | 224A9                 | 128 1<br>129      |                              | WASHER, LOCK,                                                                                       |            |                        | 238<br>239    |    | 3-754-85014<br>2-947-40616       | LIMIT SWITCH BRACKET FOR OPEN PLATE<br>CAPSCREW, HEX HEAD, 3/8"X 1", N.C.                                                                                                                                                                                                                                                                                                                                                                                                                                                                                                                                                                                                                                                                                                                                                                                                                                                                                                                                                                                                                                                                                                                                                                                                                                                                                                                                                                                                                                                                                                                                                                                                                                                                                                                                                                                                                                                                                                                                                                                                                                                      | 1 1                 |
|          |       |                                                                             |                 | 4.47                 | 0004.40               | 130 1             | 2-974-79007                  |                                                                                                     | 9750       | 9750                   | 240           | 2  | 2-966-00600                      | WASHER, FLAT, 3/8"                                                                                                                                                                                                                                                                                                                                                                                                                                                                                                                                                                                                                                                                                                                                                                                                                                                                                                                                                                                                                                                                                                                                                                                                                                                                                                                                                                                                                                                                                                                                                                                                                                                                                                                                                                                                                                                                                                                                                                                                                                                                                                             |                     |
| 1<br>8   |       | HEAD SHAFT ASSEMBLY           7-41248         CAPSCREW, HEX HEAD, 3/4" X 3" |                 | 147                  | 233A42                | 131 8<br>132 8    | 2-947-41670<br>2-966-01600   | CAPSCREW, HEX HEAD, 1"X 7", N.C.<br>WASHER, FLAT, 1"                                                |            |                        | 241<br>242    |    | 2-967-00600                      | WASHER, LOCK, 3/8"                                                                                                                                                                                                                                                                                                                                                                                                                                                                                                                                                                                                                                                                                                                                                                                                                                                                                                                                                                                                                                                                                                                                                                                                                                                                                                                                                                                                                                                                                                                                                                                                                                                                                                                                                                                                                                                                                                                                                                                                                                                                                                             |                     |
| 8        |       | 6-01200 WASHER, FLAT, 3/4"<br>7-01200 WASHER, LOCK, 3/4"                    |                 |                      |                       | 133 8<br>134 1    | 2-967-01600<br>3-754-86049   | WASHER, LOCK, 1"<br>CYLINDER END SPACER PLATE                                                       | 23         | 23 224A                | 243<br> 4 244 |    | 3-750-86014<br>2-947-40848       | BEACON PLATFORM<br>CAPSCREW, HEX HEAD, 1/2" X 3" N.C.                                                                                                                                                                                                                                                                                                                                                                                                                                                                                                                                                                                                                                                                                                                                                                                                                                                                                                                                                                                                                                                                                                                                                                                                                                                                                                                                                                                                                                                                                                                                                                                                                                                                                                                                                                                                                                                                                                                                                                                                                                                                          | 7 7                 |
| 8        |       | 5-07120 NUT, HEX, 3/4"                                                      |                 |                      |                       | 135 4             | 2-956-41232                  | CAPSCREW, FLAT HEAD SOCKET, 3/4"X 2", N.C.                                                          |            |                        | 245           | 2  | 2-966-00800                      | WASHER, FLAT, 1/2"                                                                                                                                                                                                                                                                                                                                                                                                                                                                                                                                                                                                                                                                                                                                                                                                                                                                                                                                                                                                                                                                                                                                                                                                                                                                                                                                                                                                                                                                                                                                                                                                                                                                                                                                                                                                                                                                                                                                                                                                                                                                                                             |                     |
| 2        |       | SHAFT COLLAR, CLAMP-ON, 2-15/16                                             | DIA. BORE       |                      |                       | 136 1<br>137 4    | 3-754-86050<br>2-947-41244   | CYLINDER END PLATE RETAINER<br>CAPSCREW, HEX HEAD, 3/4"X 2-3/4", N.C.,                              | 89         | 89 2244                | 22 246<br>247 |    |                                  | WASHER, LOCK, 1/2"<br>NUT, HEX, 1/2", N.C.                                                                                                                                                                                                                                                                                                                                                                                                                                                                                                                                                                                                                                                                                                                                                                                                                                                                                                                                                                                                                                                                                                                                                                                                                                                                                                                                                                                                                                                                                                                                                                                                                                                                                                                                                                                                                                                                                                                                                                                                                                                                                     |                     |
|          | 2.04  | TAIL SHAFT ASSEMBLY<br>7-40832 CAPSCREW, HEX HEAD, 1/2" X 2"                |                 | 246                  | 233A44                | 138 4             | 2-966-01200                  | WASHER, FLAT, 3/4"                                                                                  |            |                        | 248           |    |                                  |                                                                                                                                                                                                                                                                                                                                                                                                                                                                                                                                                                                                                                                                                                                                                                                                                                                                                                                                                                                                                                                                                                                                                                                                                                                                                                                                                                                                                                                                                                                                                                                                                                                                                                                                                                                                                                                                                                                                                                                                                                                                                                                                |                     |
| 2<br>2   |       | 6-00800 WASHER, FLAT, 1/2"                                                  |                 |                      |                       | 139 4<br>140      | 2-967-01200                  | WASHER, LOCK, 3/4"                                                                                  |            |                        | 249<br>250    |    | 3-754-19001<br>2-947-40820       | MANUAL LUBRICATION ASSEMBLY<br>CAPSCREW, HEX HEAD, 1/2"X 1-1/4", N.C                                                                                                                                                                                                                                                                                                                                                                                                                                                                                                                                                                                                                                                                                                                                                                                                                                                                                                                                                                                                                                                                                                                                                                                                                                                                                                                                                                                                                                                                                                                                                                                                                                                                                                                                                                                                                                                                                                                                                                                                                                                           |                     |
| 2<br>2   |       | 7-00800 WASHER, LOCK, 1/2"<br>5-07080 NUT, HEX, 1/2"                        |                 |                      |                       | 141 8<br>142 64   | 3-754-87021<br>4 2-953-41240 | TENSION SHAFT NUT<br>CAPSCREW, SOCKET HEAD, 3/4"X 2-1/2", N.C.                                      | 103        | 824 176E               |               | 2  | 2-966-00800<br>2-967-00800       | WASHER, FLAT, 1/2"<br>WASHER, LOCK, 1/2"                                                                                                                                                                                                                                                                                                                                                                                                                                                                                                                                                                                                                                                                                                                                                                                                                                                                                                                                                                                                                                                                                                                                                                                                                                                                                                                                                                                                                                                                                                                                                                                                                                                                                                                                                                                                                                                                                                                                                                                                                                                                                       |                     |
| 2        | 2-90  | SHAFT COLLAR, CLAMP-ON, 2-15/16                                             | ' DIA. BORE     |                      |                       | 143 64            | 1 2-967-01200                | WASHER, LOCK, 3/4"                                                                                  |            |                        | 253           |    |                                  |                                                                                                                                                                                                                                                                                                                                                                                                                                                                                                                                                                                                                                                                                                                                                                                                                                                                                                                                                                                                                                                                                                                                                                                                                                                                                                                                                                                                                                                                                                                                                                                                                                                                                                                                                                                                                                                                                                                                                                                                                                                                                                                                |                     |
|          |       | CHAIN ASSEMBLY, 2" PITCH                                                    |                 |                      |                       | 144 4<br>145 4    | 3-754-86083                  | TENSION SHAFT<br>UPPER TENSION SHAFT SUPPORT BRACKET                                                | 6022<br>85 | 24088 232A<br>340 232A |               |    |                                  | TAG KIT                                                                                                                                                                                                                                                                                                                                                                                                                                                                                                                                                                                                                                                                                                                                                                                                                                                                                                                                                                                                                                                                                                                                                                                                                                                                                                                                                                                                                                                                                                                                                                                                                                                                                                                                                                                                                                                                                                                                                                                                                                                                                                                        |                     |
|          |       |                                                                             |                 | 04440                |                       | 146 4             |                              | LOWER TENSION SHAFT SUPPORT BRACKET                                                                 | 167        | 668 232A               | 39 256        | 4  |                                  | 1 1/4" HOIST RING                                                                                                                                                                                                                                                                                                                                                                                                                                                                                                                                                                                                                                                                                                                                                                                                                                                                                                                                                                                                                                                                                                                                                                                                                                                                                                                                                                                                                                                                                                                                                                                                                                                                                                                                                                                                                                                                                                                                                                                                                                                                                                              | 3 12                |
|          | 3-754 | 4-88018STATIONARY PLATE ASSEMBLY4-86055BEAM GUIDE LOCK                      | 172             | 24142<br>344         | 103E1<br>224A25       | 147<br>148 1      |                              | FEED PIPE FOR STATIONARY PLATE                                                                      |            | 279 184E               | 23 258        |    |                                  | NUT, HEX, 1-1/4", N.C.                                                                                                                                                                                                                                                                                                                                                                                                                                                                                                                                                                                                                                                                                                                                                                                                                                                                                                                                                                                                                                                                                                                                                                                                                                                                                                                                                                                                                                                                                                                                                                                                                                                                                                                                                                                                                                                                                                                                                                                                                                                                                                         |                     |
|          | 2-94  | 7-41667 CAPSCREW, HEX HEAD, 1"X 5-1/2",<br>6-01600 WASHER, FLAT, 1"         | I.C             |                      |                       | 149 1<br>150 8    | 2-947-41248                  | STATIONARY FEED PIPE INSERT NUT<br>CAPSCREW, HEX HEAD, 3/4"X 3", N.C.,                              |            | 32 218                 |               | 2  |                                  | PULL CORD MOUNTING BRACKET<br>PULL CORD MOUNTING BRACKET FOR MODEL ER5018                                                                                                                                                                                                                                                                                                                                                                                                                                                                                                                                                                                                                                                                                                                                                                                                                                                                                                                                                                                                                                                                                                                                                                                                                                                                                                                                                                                                                                                                                                                                                                                                                                                                                                                                                                                                                                                                                                                                                                                                                                                      |                     |
| _        |       | 7-01600 WASHER, LOCK, 1"                                                    |                 |                      |                       | 151 8             | 2-966-01200                  | WASHER, FLAT, 3/4"                                                                                  |            |                        | 261           | 16 |                                  | PULL CORD EYE BOLT MOUNTING BRACKET                                                                                                                                                                                                                                                                                                                                                                                                                                                                                                                                                                                                                                                                                                                                                                                                                                                                                                                                                                                                                                                                                                                                                                                                                                                                                                                                                                                                                                                                                                                                                                                                                                                                                                                                                                                                                                                                                                                                                                                                                                                                                            | 1 2                 |
|          | 2-94  | SLIDING END SUPPORT BASE<br>7-41668 CAPSCREW, HEX HEAD, 1" X 6" N.C         |                 | 1697                 | 183B43                | 152 8<br>153      | 2-967-01200                  | WASHER, LOCK, 3/4"                                                                                  |            |                        | 262<br>263    |    | 2-976-05000                      | SMALL PORCELAIN SIGN (NOT SHOWN)                                                                                                                                                                                                                                                                                                                                                                                                                                                                                                                                                                                                                                                                                                                                                                                                                                                                                                                                                                                                                                                                                                                                                                                                                                                                                                                                                                                                                                                                                                                                                                                                                                                                                                                                                                                                                                                                                                                                                                                                                                                                                               |                     |
|          | -     | 6-01600 WASHER, FLAT, 1"                                                    |                 |                      |                       | 154 1             | 3-754-17010                  | CORE BLOW AIR VALVE AND PIPING, STATIONARY PLATE                                                    | 840        | 840 178                | 6 264         | 4  | 2-972-12000                      | #8 X 5/8" DRIVE SCREW (NOT SHOWN)                                                                                                                                                                                                                                                                                                                                                                                                                                                                                                                                                                                                                                                                                                                                                                                                                                                                                                                                                                                                                                                                                                                                                                                                                                                                                                                                                                                                                                                                                                                                                                                                                                                                                                                                                                                                                                                                                                                                                                                                                                                                                              |                     |
|          | 3-754 | 4-88009 STATIONARY PLATE CYLINDER ENI                                       | )               | 30320                | 101E14                | 155 8<br>156 8    | 2-947-41256<br>2-966-01200   | CAPSCREW, HEX HEAD, 3/4"X 3 1/2", N.C.<br>WASHER, FLAT, 3/4"                                        |            |                        | 265<br>266    |    |                                  | IDENTIFICATION PLATE (NOT SHOWN)<br>#6 X 5/16" DRIVE SCREW (NOT SHOWN)                                                                                                                                                                                                                                                                                                                                                                                                                                                                                                                                                                                                                                                                                                                                                                                                                                                                                                                                                                                                                                                                                                                                                                                                                                                                                                                                                                                                                                                                                                                                                                                                                                                                                                                                                                                                                                                                                                                                                                                                                                                         |                     |
|          |       | FIXED END SUPPORT BASE<br>7-41273 CAPSCREW, HEX HEAD, 3/4"X 8-1/2           |                 | 1732                 | 183B44                | 157 8<br>158 8    | 2-967-01200<br>2-965-07120   | WASHER, LOCK, 3/4"<br>NUT, HEX, 3/4", N.C.                                                          |            |                        | 267<br>268    |    |                                  | ELECTRICAL PACKAGE                                                                                                                                                                                                                                                                                                                                                                                                                                                                                                                                                                                                                                                                                                                                                                                                                                                                                                                                                                                                                                                                                                                                                                                                                                                                                                                                                                                                                                                                                                                                                                                                                                                                                                                                                                                                                                                                                                                                                                                                                                                                                                             |                     |
|          | 2-96  | 6-01200 WASHER, FLAT, 3/4"                                                  | N.C.            |                      |                       | 158 3             | 2-987-05141                  | GASKET, RED RUBBER, 8", 150#, FF, 1/8" THICK,                                                       |            |                        | 269           |    |                                  |                                                                                                                                                                                                                                                                                                                                                                                                                                                                                                                                                                                                                                                                                                                                                                                                                                                                                                                                                                                                                                                                                                                                                                                                                                                                                                                                                                                                                                                                                                                                                                                                                                                                                                                                                                                                                                                                                                                                                                                                                                                                                                                                |                     |
|          |       | 7-01200 WASHER, LOCK, 3/4"<br>5-07120 NUT, HEX, 3/4", N.C.                  |                 |                      |                       | 160 2<br>161 1    | 2-987-05140<br>08012060006   | GASKET, RED RUBBER, 6", 150#, FF, 1/8" THICK,<br>VALVE, ACTUATED 6", 285 PSI, ANSI 125/150 FLANGES  |            |                        | 270<br>271    |    | 3-999-00003-1A<br>3-999-03001-1A | RED PRIMER<br>McLANAHAN RED PAINT                                                                                                                                                                                                                                                                                                                                                                                                                                                                                                                                                                                                                                                                                                                                                                                                                                                                                                                                                                                                                                                                                                                                                                                                                                                                                                                                                                                                                                                                                                                                                                                                                                                                                                                                                                                                                                                                                                                                                                                                                                                                                              |                     |
|          |       |                                                                             |                 |                      |                       | 162 1             | 08012080003                  |                                                                                                     |            |                        | 272           |    |                                  |                                                                                                                                                                                                                                                                                                                                                                                                                                                                                                                                                                                                                                                                                                                                                                                                                                                                                                                                                                                                                                                                                                                                                                                                                                                                                                                                                                                                                                                                                                                                                                                                                                                                                                                                                                                                                                                                                                                                                                                                                                                                                                                                |                     |
|          | 3-754 | 4-88019 MOVEABLE PLATE ASSEMBLY<br>MOVEABLE PLATE ROLLER FRAME              |                 | 15360                | 103E2                 | 163<br>164 1      | 3-754-17009                  | CORE BLOW AIR VALVE AND PIPING, MOVABLE PLATE                                                       | 607        | 607 178                | 273<br>5 274  |    | 3-754-85018                      | WRENCH FOR LOCKING NUT<br>SPANNER WRENCH, R & W AMERICA                                                                                                                                                                                                                                                                                                                                                                                                                                                                                                                                                                                                                                                                                                                                                                                                                                                                                                                                                                                                                                                                                                                                                                                                                                                                                                                                                                                                                                                                                                                                                                                                                                                                                                                                                                                                                                                                                                                                                                                                                                                                        | 22 22               |
|          |       | 4-41610 CAPSCREW, FERRY HEAD, 1" X 3",<br>7-01600 WASHER, LOCK, 1"          | I.C.            |                      |                       | 165 8             | 2-947-41252                  | CAPSCREW, HEX HEAD, 3/4"X 3 1/4", N.C.<br>WASHER, FLAT, 3/4"                                        |            |                        | 275           |    |                                  |                                                                                                                                                                                                                                                                                                                                                                                                                                                                                                                                                                                                                                                                                                                                                                                                                                                                                                                                                                                                                                                                                                                                                                                                                                                                                                                                                                                                                                                                                                                                                                                                                                                                                                                                                                                                                                                                                                                                                                                                                                                                                                                                |                     |
|          | 2-91  | 5-93202 CAM ROLLER, FLANGED,                                                |                 |                      |                       | 166 8<br>167 8    | 2-966-01200<br>2-967-01200   | WASHER, LOCK, 3/4"                                                                                  |            |                        | 276<br>277    |    |                                  |                                                                                                                                                                                                                                                                                                                                                                                                                                                                                                                                                                                                                                                                                                                                                                                                                                                                                                                                                                                                                                                                                                                                                                                                                                                                                                                                                                                                                                                                                                                                                                                                                                                                                                                                                                                                                                                                                                                                                                                                                                                                                                                                |                     |
|          |       | 6-03200 WASHER, FLAT, 2"<br>7-03200 WASHER, LOCK, 2"                        |                 |                      |                       | 168 8<br>169 3    | 2-965-07120<br>2-987-05140   | NUT, HEX, 3/4", N.C.<br>GASKET, RED RUBBER, 6", 150#, FF, 1/8" THICK,                               |            |                        |               |    |                                  |                                                                                                                                                                                                                                                                                                                                                                                                                                                                                                                                                                                                                                                                                                                                                                                                                                                                                                                                                                                                                                                                                                                                                                                                                                                                                                                                                                                                                                                                                                                                                                                                                                                                                                                                                                                                                                                                                                                                                                                                                                                                                                                                |                     |
|          |       | 5-09320 NUT, HEX, 2", N.F.                                                  |                 |                      |                       | 170 3             | 2-987-05138                  | GASKET, RED RUBBER, 4", 150#, FF, 1/16" THICK,                                                      |            |                        |               |    |                                  |                                                                                                                                                                                                                                                                                                                                                                                                                                                                                                                                                                                                                                                                                                                                                                                                                                                                                                                                                                                                                                                                                                                                                                                                                                                                                                                                                                                                                                                                                                                                                                                                                                                                                                                                                                                                                                                                                                                                                                                                                                                                                                                                |                     |
|          | 3-754 | 4-86062 UNLATCHING POST ON MOBILE PL/                                       |                 | 85                   | 224A34                | 171 1<br>172 1    | 2-987-05139<br>08012060006   | GASKET, RED RUBBER, 2", 150#, FF, 1/16" THICK,<br>VALVE, ACTUATED 6", 285 PSI, ANSI 125/150 FLANGES |            |                        |               |    |                                  |                                                                                                                                                                                                                                                                                                                                                                                                                                                                                                                                                                                                                                                                                                                                                                                                                                                                                                                                                                                                                                                                                                                                                                                                                                                                                                                                                                                                                                                                                                                                                                                                                                                                                                                                                                                                                                                                                                                                                                                                                                                                                                                                |                     |
|          | 1-256 | 6-08000 ALL THREAD ROD, 1/2", 13 N.C. X 7<br>6-00800 WASHER, FLAT, 1/2"     |                 | 1                    |                       | 173 1             | 08012040006                  | VALVE, ACTUATED 4", 285 PSI, ANSI 125/150 FLANGE                                                    |            |                        |               |    |                                  |                                                                                                                                                                                                                                                                                                                                                                                                                                                                                                                                                                                                                                                                                                                                                                                                                                                                                                                                                                                                                                                                                                                                                                                                                                                                                                                                                                                                                                                                                                                                                                                                                                                                                                                                                                                                                                                                                                                                                                                                                                                                                                                                |                     |
|          | 2-96  | 7-00800 WASHER, LOCK, 1/2                                                   |                 |                      |                       | 174 1<br>175      | 08805020008                  |                                                                                                     |            |                        |               |    |                                  |                                                                                                                                                                                                                                                                                                                                                                                                                                                                                                                                                                                                                                                                                                                                                                                                                                                                                                                                                                                                                                                                                                                                                                                                                                                                                                                                                                                                                                                                                                                                                                                                                                                                                                                                                                                                                                                                                                                                                                                                                                                                                                                                |                     |
|          | 2-96  | 5-07080 NUT, HEX, 1/2", N.C.                                                |                 |                      |                       | 176 4<br>177      | 2-974-73000                  | MUFFLER, EXHAUST, 3/8 IN NPT                                                                        |            |                        |               |    |                                  |                                                                                                                                                                                                                                                                                                                                                                                                                                                                                                                                                                                                                                                                                                                                                                                                                                                                                                                                                                                                                                                                                                                                                                                                                                                                                                                                                                                                                                                                                                                                                                                                                                                                                                                                                                                                                                                                                                                                                                                                                                                                                                                                |                     |
| 5        |       | 4-80029 PLATE, MEMBRANE, 2M X 40MM CA                                       |                 | 33675                |                       | 178 1             | 3-754-87018                  | FEED PIPE INSERT FOR MOVABLE PLATE                                                                  | 109        | 109 177                |               |    |                                  |                                                                                                                                                                                                                                                                                                                                                                                                                                                                                                                                                                                                                                                                                                                                                                                                                                                                                                                                                                                                                                                                                                                                                                                                                                                                                                                                                                                                                                                                                                                                                                                                                                                                                                                                                                                                                                                                                                                                                                                                                                                                                                                                | ALCONC.             |
| 1        |       | 4-80030 PLATE, COMPANION FOR MEMBRA<br>4-80031 PLATE, COMPANION FOR MEMBRA  |                 | 31080<br>838         |                       | 179 1<br>180 8    | 3-754-86053<br>2-956-41267   | MOVABLE PLATE FEED PIPE INSERT, PLATE SIDE<br>CAPSCREW, FLAT HEAD SOCKET, 3/4"X 5-1/2"              | 37         | 37 2244                | 13            |    |                                  |                                                                                                                                                                                                                                                                                                                                                                                                                                                                                                                                                                                                                                                                                                                                                                                                                                                                                                                                                                                                                                                                                                                                                                                                                                                                                                                                                                                                                                                                                                                                                                                                                                                                                                                                                                                                                                                                                                                                                                                                                                                                                                                                | <b>CONTRACT</b>     |
|          |       | MOBILE PLATE FILTER PLATE BRAG                                              |                 | 14                   | 21050                 | 181 8             | 2-966-01200                  | , ,                                                                                                 |            |                        |               |    |                                  |                                                                                                                                                                                                                                                                                                                                                                                                                                                                                                                                                                                                                                                                                                                                                                                                                                                                                                                                                                                                                                                                                                                                                                                                                                                                                                                                                                                                                                                                                                                                                                                                                                                                                                                                                                                                                                                                                                                                                                                                                                                                                                                                |                     |
|          |       | 7-41256 CAPSCREW, HEX HEAD, 3/4"X 3-1/2                                     |                 | 14                   | 21858                 | 182 8<br>183 8    | 2-967-01200                  | NUT, HEX, 3/4", N.C.                                                                                |            |                        |               |    |                                  |                                                                                                                                                                                                                                                                                                                                                                                                                                                                                                                                                                                                                                                                                                                                                                                                                                                                                                                                                                                                                                                                                                                                                                                                                                                                                                                                                                                                                                                                                                                                                                                                                                                                                                                                                                                                                                                                                                                                                                                                                                                                                                                                |                     |
|          |       | 6-01200 WASHER, FLAT, 3/4"<br>7-01200 WASHER, LOCK, 3/4"                    |                 |                      |                       | 184<br>185 1      | 3-754-86047                  | MOV. PLATE FEED PIPE INSERT SUPPORT                                                                 | 11         | 11 224 <i>A</i>        | 26            |    |                                  |                                                                                                                                                                                                                                                                                                                                                                                                                                                                                                                                                                                                                                                                                                                                                                                                                                                                                                                                                                                                                                                                                                                                                                                                                                                                                                                                                                                                                                                                                                                                                                                                                                                                                                                                                                                                                                                                                                                                                                                                                                                                                                                                |                     |
| 1        | 2-94  | 7-40820 CAPSCREW, HEX HEAD, 1/2"X 1-1/4"                                    | N.C.            |                      |                       | 186 4             | 2-947-40824                  | CAPSCREW, HEX HEAD, 1/2"X 1-1/2", N.C.,                                                             |            |                        |               |    |                                  |                                                                                                                                                                                                                                                                                                                                                                                                                                                                                                                                                                                                                                                                                                                                                                                                                                                                                                                                                                                                                                                                                                                                                                                                                                                                                                                                                                                                                                                                                                                                                                                                                                                                                                                                                                                                                                                                                                                                                                                                                                                                                                                                |                     |
| 4<br>4   |       | 6-00800 WASHER, FLAT, 1/2"<br>7-00800 WASHER, LOCK, 1/2"                    |                 |                      |                       | 187 4<br>188 4    | 2-966-00800<br>2-967-00800   | WASHER, FLAT, 1/2"<br>WASHER, LOCK, 1/2"                                                            |            |                        |               |    |                                  |                                                                                                                                                                                                                                                                                                                                                                                                                                                                                                                                                                                                                                                                                                                                                                                                                                                                                                                                                                                                                                                                                                                                                                                                                                                                                                                                                                                                                                                                                                                                                                                                                                                                                                                                                                                                                                                                                                                                                                                                                                                                                                                                |                     |
| 2        |       |                                                                             |                 | 10                   |                       | 189               |                              |                                                                                                     |            | A74 4005               |               |    |                                  | and the second s |                     |
| 3        | -     | 2M PLATE BRACKET<br>7-41232 CAPSCREW, HEX HEAD, 3/4" X 2", N                | C. 5            | 10                   | 21856                 | 190 1<br>191 2    | 3-754-87012                  | ARTICULATING ARM ARTICULATING ARM BRACKET                                                           | 16         | 471 103E<br>32 178     |               |    |                                  |                                                                                                                                                                                                                                                                                                                                                                                                                                                                                                                                                                                                                                                                                                                                                                                                                                                                                                                                                                                                                                                                                                                                                                                                                                                                                                                                                                                                                                                                                                                                                                                                                                                                                                                                                                                                                                                                                                                                                                                                                                                                                                                                | XIII                |
| 3        |       | 6-01200 WASHER, FLAT, 3/4"<br>7-01200 WASHER, LOCK, 3/4"                    |                 |                      |                       | 192 6<br>193 6    | 2-947-40824<br>2-966-00800   | CAPSCREW, HEX HEAD, 1/2"X 1-1/2", N.C.<br>WASHER, FLAT, 1/2"                                        |            |                        |               |    |                                  |                                                                                                                                                                                                                                                                                                                                                                                                                                                                                                                                                                                                                                                                                                                                                                                                                                                                                                                                                                                                                                                                                                                                                                                                                                                                                                                                                                                                                                                                                                                                                                                                                                                                                                                                                                                                                                                                                                                                                                                                                                                                                                                                | /////               |
| ,        |       |                                                                             |                 |                      |                       | 194 6             | 2-966-00800                  | WASHER, FLAT, 1/2<br>WASHER, LOCK, 1/2"                                                             |            |                        |               |    |                                  |                                                                                                                                                                                                                                                                                                                                                                                                                                                                                                                                                                                                                                                                                                                                                                                                                                                                                                                                                                                                                                                                                                                                                                                                                                                                                                                                                                                                                                                                                                                                                                                                                                                                                                                                                                                                                                                                                                                                                                                                                                                                                                                                |                     |
| 2        |       | 4-85015 PLATE OPEN TARGET<br>2-17017 LAG BOLT, HEX HEAD, 1/2" X 1-3/4"      | <u>1</u>        | 1                    | 21590                 | 195<br>196 1      |                              | STATIONARY PLATE DRAIN PIPING                                                                       |            | 669 2070               | 11            |    |                                  |                                                                                                                                                                                                                                                                                                                                                                                                                                                                                                                                                                                                                                                                                                                                                                                                                                                                                                                                                                                                                                                                                                                                                                                                                                                                                                                                                                                                                                                                                                                                                                                                                                                                                                                                                                                                                                                                                                                                                                                                                                                                                                                                | N/                  |
| 2        | 2-96  | 6-00800 WASHER, FLAT, 1/2"                                                  |                 |                      |                       | 197 2             | 08012060006                  | VALVE, ACTUATED, ECCENTRIC PLUG, 6", 285 PSI                                                        | 220        | 440                    |               |    |                                  |                                                                                                                                                                                                                                                                                                                                                                                                                                                                                                                                                                                                                                                                                                                                                                                                                                                                                                                                                                                                                                                                                                                                                                                                                                                                                                                                                                                                                                                                                                                                                                                                                                                                                                                                                                                                                                                                                                                                                                                                                                                                                                                                |                     |
|          | 2-96  | 7-00800 WASHER, LOCK, 1/2"                                                  |                 |                      |                       | 198 1<br>199 2    | 08805020008                  | VALVE, ACTUATED, BALL, 2", FNPT THREADED ENDS<br>MOVABLE PLATE FILTRATE DRAIN PLUG                  | 2          | 8<br>4 218             | 9             |    |                                  |                                                                                                                                                                                                                                                                                                                                                                                                                                                                                                                                                                                                                                                                                                                                                                                                                                                                                                                                                                                                                                                                                                                                                                                                                                                                                                                                                                                                                                                                                                                                                                                                                                                                                                                                                                                                                                                                                                                                                                                                                                                                                                                                |                     |
| 9        |       | PLATE HANGER ASSEMBLY<br>PLATE HANGER ASSEMBLY, END                         | 79              | 11771<br>148         | 184B12<br>184B19      | 200 2             | 2-981-00801                  | PIPE CAP, 4", BLACK IRON, THREADED, 150 PSI                                                         | 4          | 8                      |               |    |                                  |                                                                                                                                                                                                                                                                                                                                                                                                                                                                                                                                                                                                                                                                                                                                                                                                                                                                                                                                                                                                                                                                                                                                                                                                                                                                                                                                                                                                                                                                                                                                                                                                                                                                                                                                                                                                                                                                                                                                                                                                                                                                                                                                |                     |
| _        |       | 0-86024 STATIONARY END HANGER POST                                          | 74              | 148                  | 184B19<br>219A33      | 201<br>202 1      |                              | FILTRATE DRAIN PIPING UPPER BRACKET                                                                 |            | 61 183E                | 36            |    |                                  |                                                                                                                                                                                                                                                                                                                                                                                                                                                                                                                                                                                                                                                                                                                                                                                                                                                                                                                                                                                                                                                                                                                                                                                                                                                                                                                                                                                                                                                                                                                                                                                                                                                                                                                                                                                                                                                                                                                                                                                                                                                                                                                                |                     |
| _        |       | 3-41252 CAPSCREW, SOCKET HEAD, 3/4"X 3<br>7-01200 WASHER, LOCK, 3/4"        | -1/4", N.C.     |                      |                       | 203 4<br>204 4    | 2-947-41228<br>2-966-01200   | CAPSCREW, HEX HEAD, 3/4" X 1 3/4" , N.C.<br>WASHER, FLAT, 3/4"                                      |            |                        |               | <  |                                  |                                                                                                                                                                                                                                                                                                                                                                                                                                                                                                                                                                                                                                                                                                                                                                                                                                                                                                                                                                                                                                                                                                                                                                                                                                                                                                                                                                                                                                                                                                                                                                                                                                                                                                                                                                                                                                                                                                                                                                                                                                                                                                                                |                     |
| •        | 1-256 | 6-12002 ALL THREAD ROD, 3/4" x 13" LONG,                                    | N.C. 1.5        | 906                  |                       | 205 4             | 2-967-01200                  | WASHER, LOCK, 3/4"                                                                                  |            |                        |               |    | $\overline{}$                    |                                                                                                                                                                                                                                                                                                                                                                                                                                                                                                                                                                                                                                                                                                                                                                                                                                                                                                                                                                                                                                                                                                                                                                                                                                                                                                                                                                                                                                                                                                                                                                                                                                                                                                                                                                                                                                                                                                                                                                                                                                                                                                                                |                     |
| 4<br>4   |       | 6-01200 WASHER, FLAT, 3/4"<br>7-01200 WASHER, LOCK, 3/4"                    |                 |                      |                       | 206<br>207 1      |                              | MEMBRANE WATER HEADER                                                                               |            | 452 2070               | 12            |    |                                  |                                                                                                                                                                                                                                                                                                                                                                                                                                                                                                                                                                                                                                                                                                                                                                                                                                                                                                                                                                                                                                                                                                                                                                                                                                                                                                                                                                                                                                                                                                                                                                                                                                                                                                                                                                                                                                                                                                                                                                                                                                                                                                                                |                     |
| )4       | 2-96  | 5-07120 NUT, HEX, 3/4", N.C.                                                |                 | 004                  | 000400                | 208 7             |                              | ADAPTER, HYDRAULIC HOSE, TOMPKINS # 5405-12-08                                                      |            |                        |               |    |                                  |                                                                                                                                                                                                                                                                                                                                                                                                                                                                                                                                                                                                                                                                                                                                                                                                                                                                                                                                                                                                                                                                                                                                                                                                                                                                                                                                                                                                                                                                                                                                                                                                                                                                                                                                                                                                                                                                                                                                                                                                                                                                                                                                | ~                   |
| 9<br>9   |       | L.H. PLATE ROLLER GUIDE ASSEME<br>R.H. PLATE ROLLER GUIDE ASSEM             |                 | 894<br>894           | 233A29<br>233A30      | 209 15<br>210 15  |                              | ADAPTER, HYDRAULIC HOSE, FEMALE STECKO SWIVEL<br>STAPLE, S.S., FOR 3/8" STEM, GATES # 6SSS          |            |                        |               |    |                                  |                                                                                                                                                                                                                                                                                                                                                                                                                                                                                                                                                                                                                                                                                                                                                                                                                                                                                                                                                                                                                                                                                                                                                                                                                                                                                                                                                                                                                                                                                                                                                                                                                                                                                                                                                                                                                                                                                                                                                                                                                                                                                                                                |                     |
| 51       |       | FILTER CLOTH, 2M                                                            |                 |                      |                       | 211 7:<br>212 1   |                              | MEMBRANE PLATE HOSE ASSEMBLY<br>BALL VALVE, 3 IN, 3-WAY THREADED                                    | 1          | 75 233,<br>8           | 1             |    |                                  |                                                                                                                                                                                                                                                                                                                                                                                                                                                                                                                                                                                                                                                                                                                                                                                                                                                                                                                                                                                                                                                                                                                                                                                                                                                                                                                                                                                                                                                                                                                                                                                                                                                                                                                                                                                                                                                                                                                                                                                                                                                                                                                                |                     |
| 51<br>51 |       | FILTER BACKER CLOTH                                                         |                 |                      |                       | 213               | 2-901-00020                  |                                                                                                     |            | 0                      |               |    |                                  |                                                                                                                                                                                                                                                                                                                                                                                                                                                                                                                                                                                                                                                                                                                                                                                                                                                                                                                                                                                                                                                                                                                                                                                                                                                                                                                                                                                                                                                                                                                                                                                                                                                                                                                                                                                                                                                                                                                                                                                                                                                                                                                                |                     |
| ·6       | 2-904 | 2-01539 NYLON CABLE TIES                                                    |                 |                      |                       | 214 1<br>215 1    |                              | HYDRAULIC POWER UNIT<br>HYDRAULIC HOSE CONNECTION                                                   |            |                        |               |    |                                  | SENCY PULL CORD                                                                                                                                                                                                                                                                                                                                                                                                                                                                                                                                                                                                                                                                                                                                                                                                                                                                                                                                                                                                                                                                                                                                                                                                                                                                                                                                                                                                                                                                                                                                                                                                                                                                                                                                                                                                                                                                                                                                                                                                                                                                                                                | MACHINE WEIGH       |
|          |       |                                                                             |                 |                      |                       | 216               |                              | HYDRAULIC OIL (TEST ONLY)                                                                           |            |                        |               |    | SUPPLIE                          | ED BY McLANAHAN<br>ED BY CUSTOMER                                                                                                                                                                                                                                                                                                                                                                                                                                                                                                                                                                                                                                                                                                                                                                                                                                                                                                                                                                                                                                                                                                                                                                                                                                                                                                                                                                                                                                                                                                                                                                                                                                                                                                                                                                                                                                                                                                                                                                                                                                                                                              | MATERIAL WEIG       |
|          | 2-94  | 4-86058 SPLASH FABRIC CLAMP<br>7-40620 CAPSCREW, HEX HEAD, 3/8"X 1-1/4      | N.C. 5          | 5                    | 224A32                | 217<br>218        |                              | FEED PUMPS AND MOTORS                                                                               |            |                        |               |    |                                  | THIS DRAWING, INCLUDING T                                                                                                                                                                                                                                                                                                                                                                                                                                                                                                                                                                                                                                                                                                                                                                                                                                                                                                                                                                                                                                                                                                                                                                                                                                                                                                                                                                                                                                                                                                                                                                                                                                                                                                                                                                                                                                                                                                                                                                                                                                                                                                      | THE LOADED WEIGHT O |
|          |       |                                                                             |                 |                      |                       | 219               |                              |                                                                                                     |            |                        |               |    |                                  | INFORMATION HEREON, IS N<br>TO BE USED FOR ERECTION                                                                                                                                                                                                                                                                                                                                                                                                                                                                                                                                                                                                                                                                                                                                                                                                                                                                                                                                                                                                                                                                                                                                                                                                                                                                                                                                                                                                                                                                                                                                                                                                                                                                                                                                                                                                                                                                                                                                                                                                                                                                            |                     |
| 3        |       | 7-00600 WASHER, LOCK, 3/8"<br>4-86059 SPLASH FABRIC ADJUSTMENT CLA          |                 |                      | 224A33                | 220 1             | 2-987-40004                  | LOCTITE, PERMANENT, #277, 250 ML BOTTLE                                                             |            | <u> </u>               |               |    |                                  |                                                                                                                                                                                                                                                                                                                                                                                                                                                                                                                                                                                                                                                                                                                                                                                                                                                                                                                                                                                                                                                                                                                                                                                                                                                                                                                                                                                                                                                                                                                                                                                                                                                                                                                                                                                                                                                                                                                                                                                                                                                                                                                                |                     |