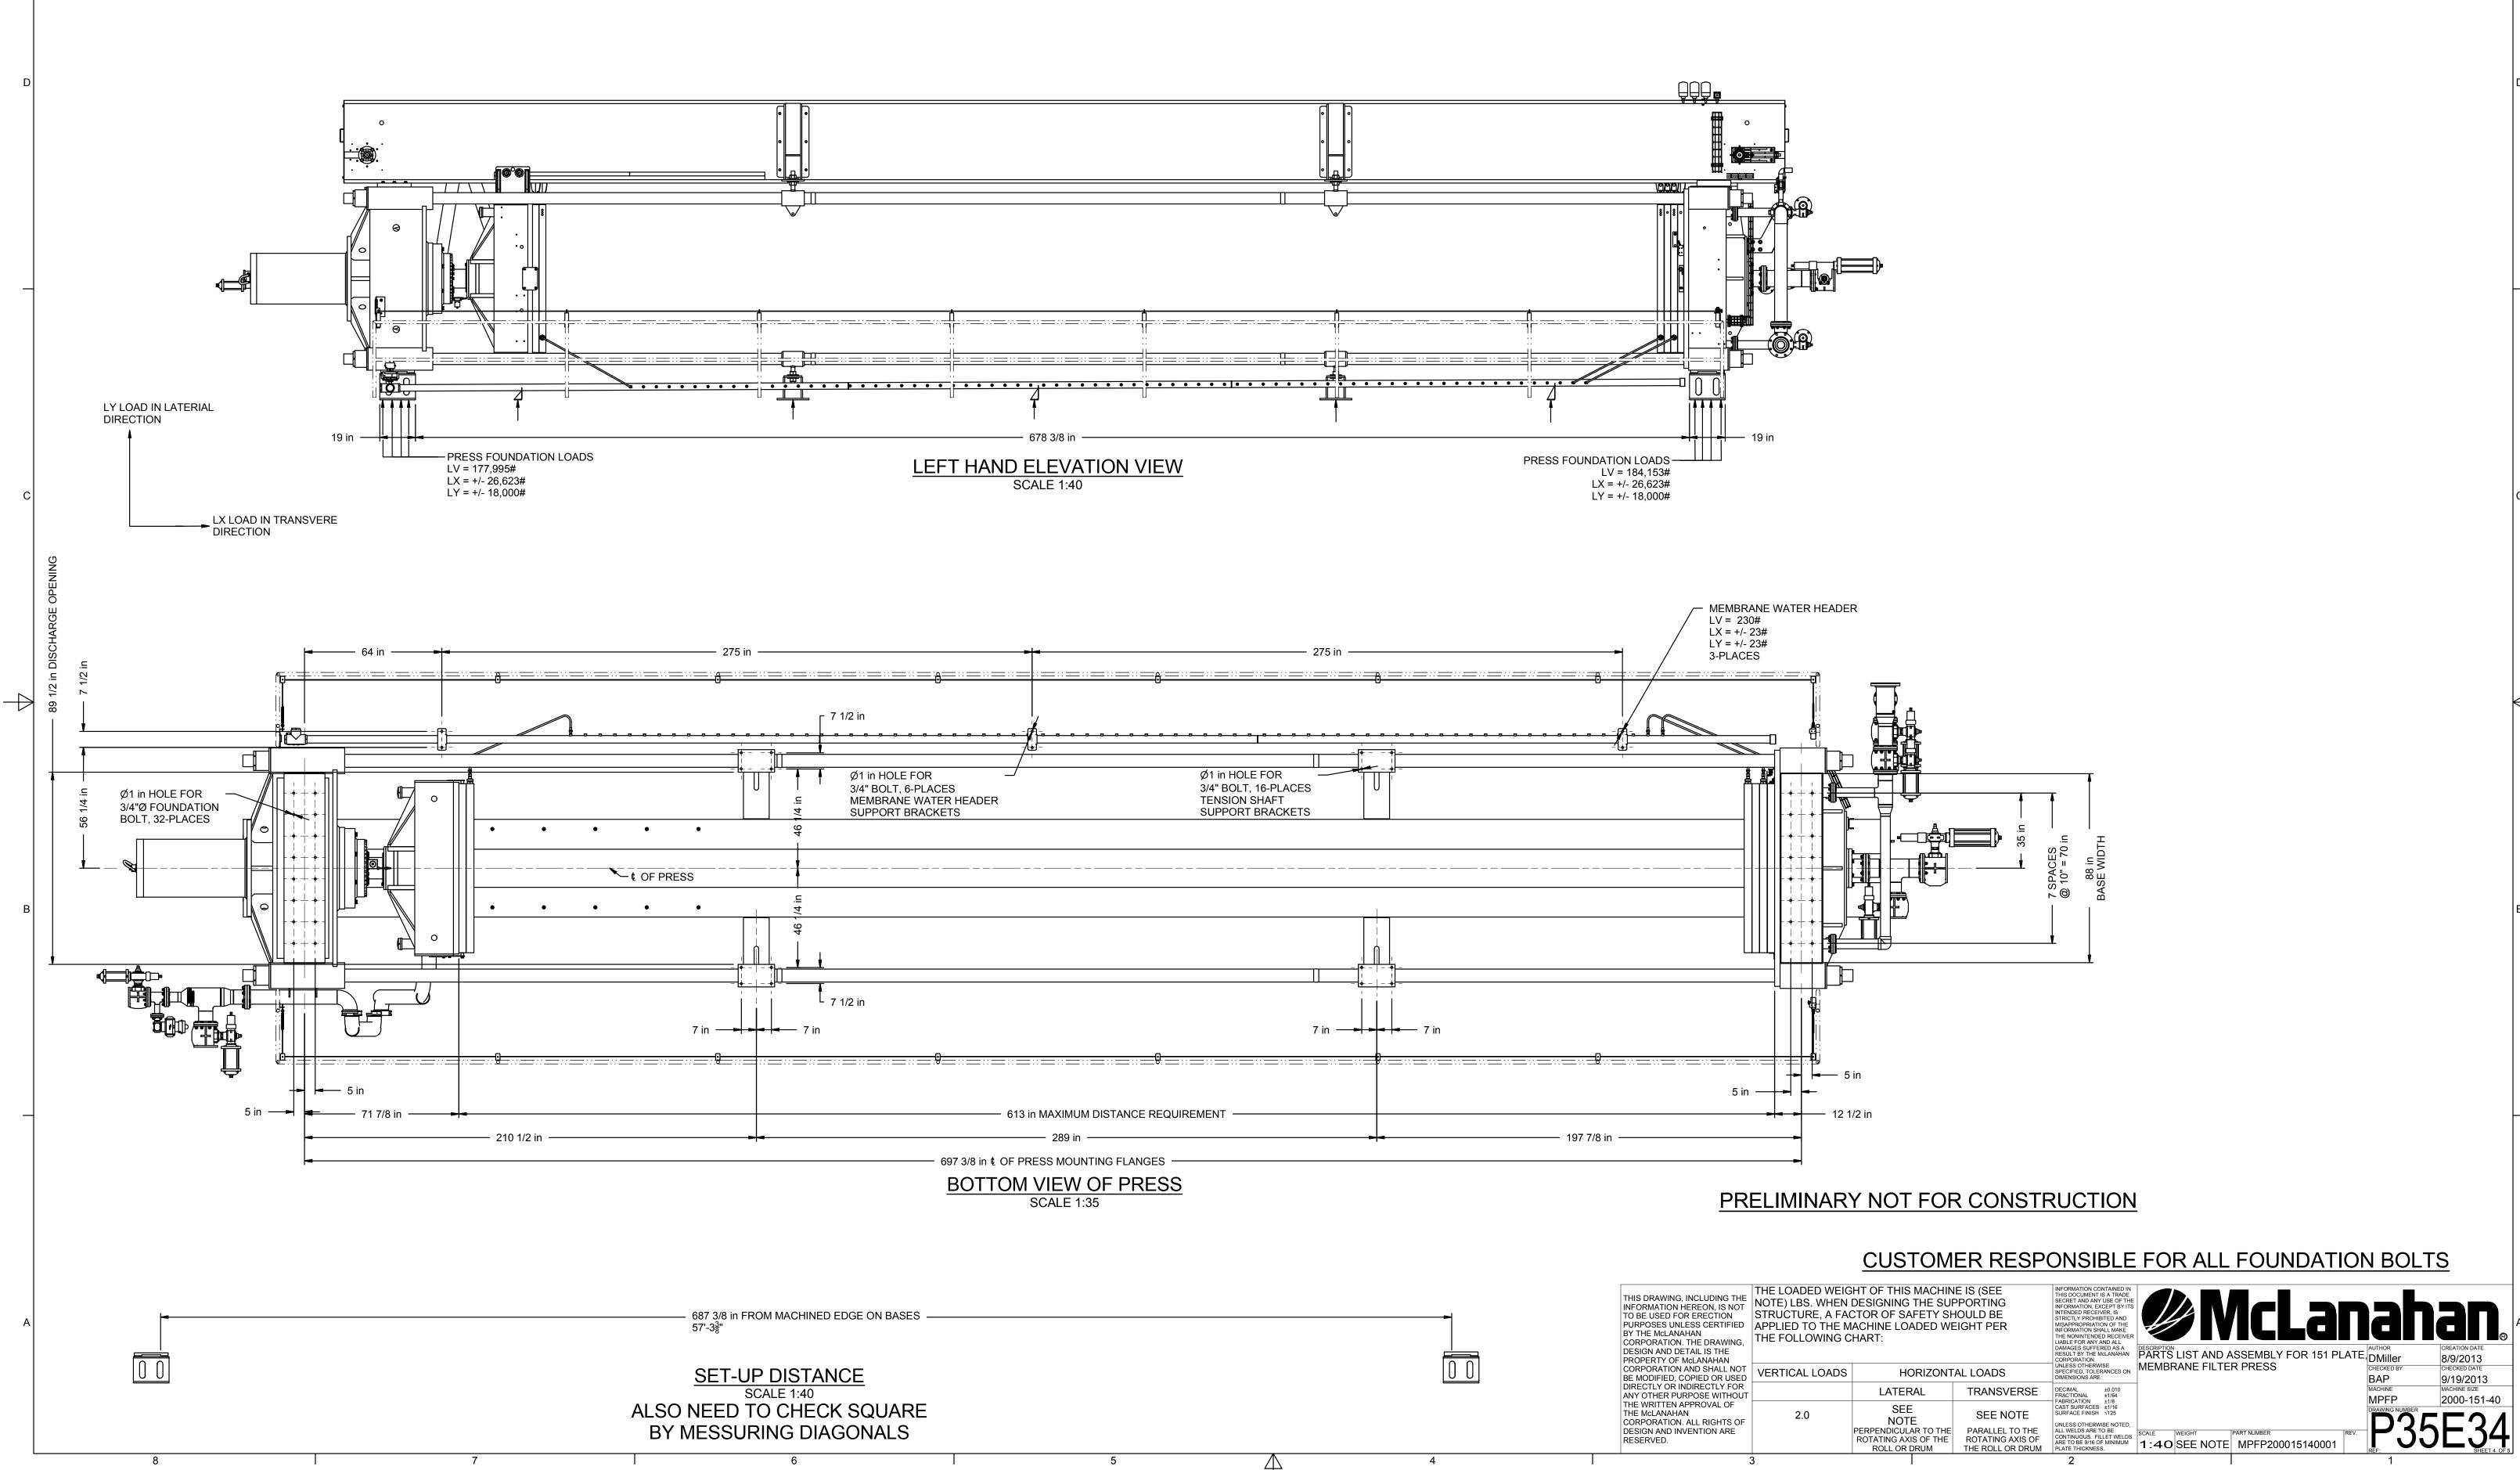

|                                                       |                                                                                                                                                                                                                                                                                                                                                                                              |                                                                                                     |                                    |

FROM MEMBRANE WATER PUMP 232 PSI. MAX

- 887 1/8 <sup>+1 1/2</sup> in ·

- 843 5/8  $^{+1}_{-0}$   $^{1/2}_{-0}$  in  $\cdot$ 

719 3/16 in MIN. HAND RAIL LENGTH



## SCALE 1:40 BY MESSURING DIAGONALS



| PURPOSES UNLESS CERTIFIED<br>BY THE MCLANAHAN<br>CORPORATION. THE DRAWING,<br>DESIGN AND DETAIL IS THE<br>PROPERTY OF MCLANAHAN | APPLIED TO THE M<br>THE FOLLOWING C | ACF  |
|---------------------------------------------------------------------------------------------------------------------------------|-------------------------------------|------|
| CORPORATION AND SHALL NOT<br>BE MODIFIED, COPIED OR USED                                                                        | VERTICAL LOADS                      |      |
| DIRECTLY OR INDIRECTLY FOR<br>ANY OTHER PURPOSE WITHOUT                                                                         |                                     |      |
| THE WRITTEN APPROVAL OF<br>THE McLANAHAN<br>CORPORATION. ALL RIGHTS OF<br>DESIGN AND INV