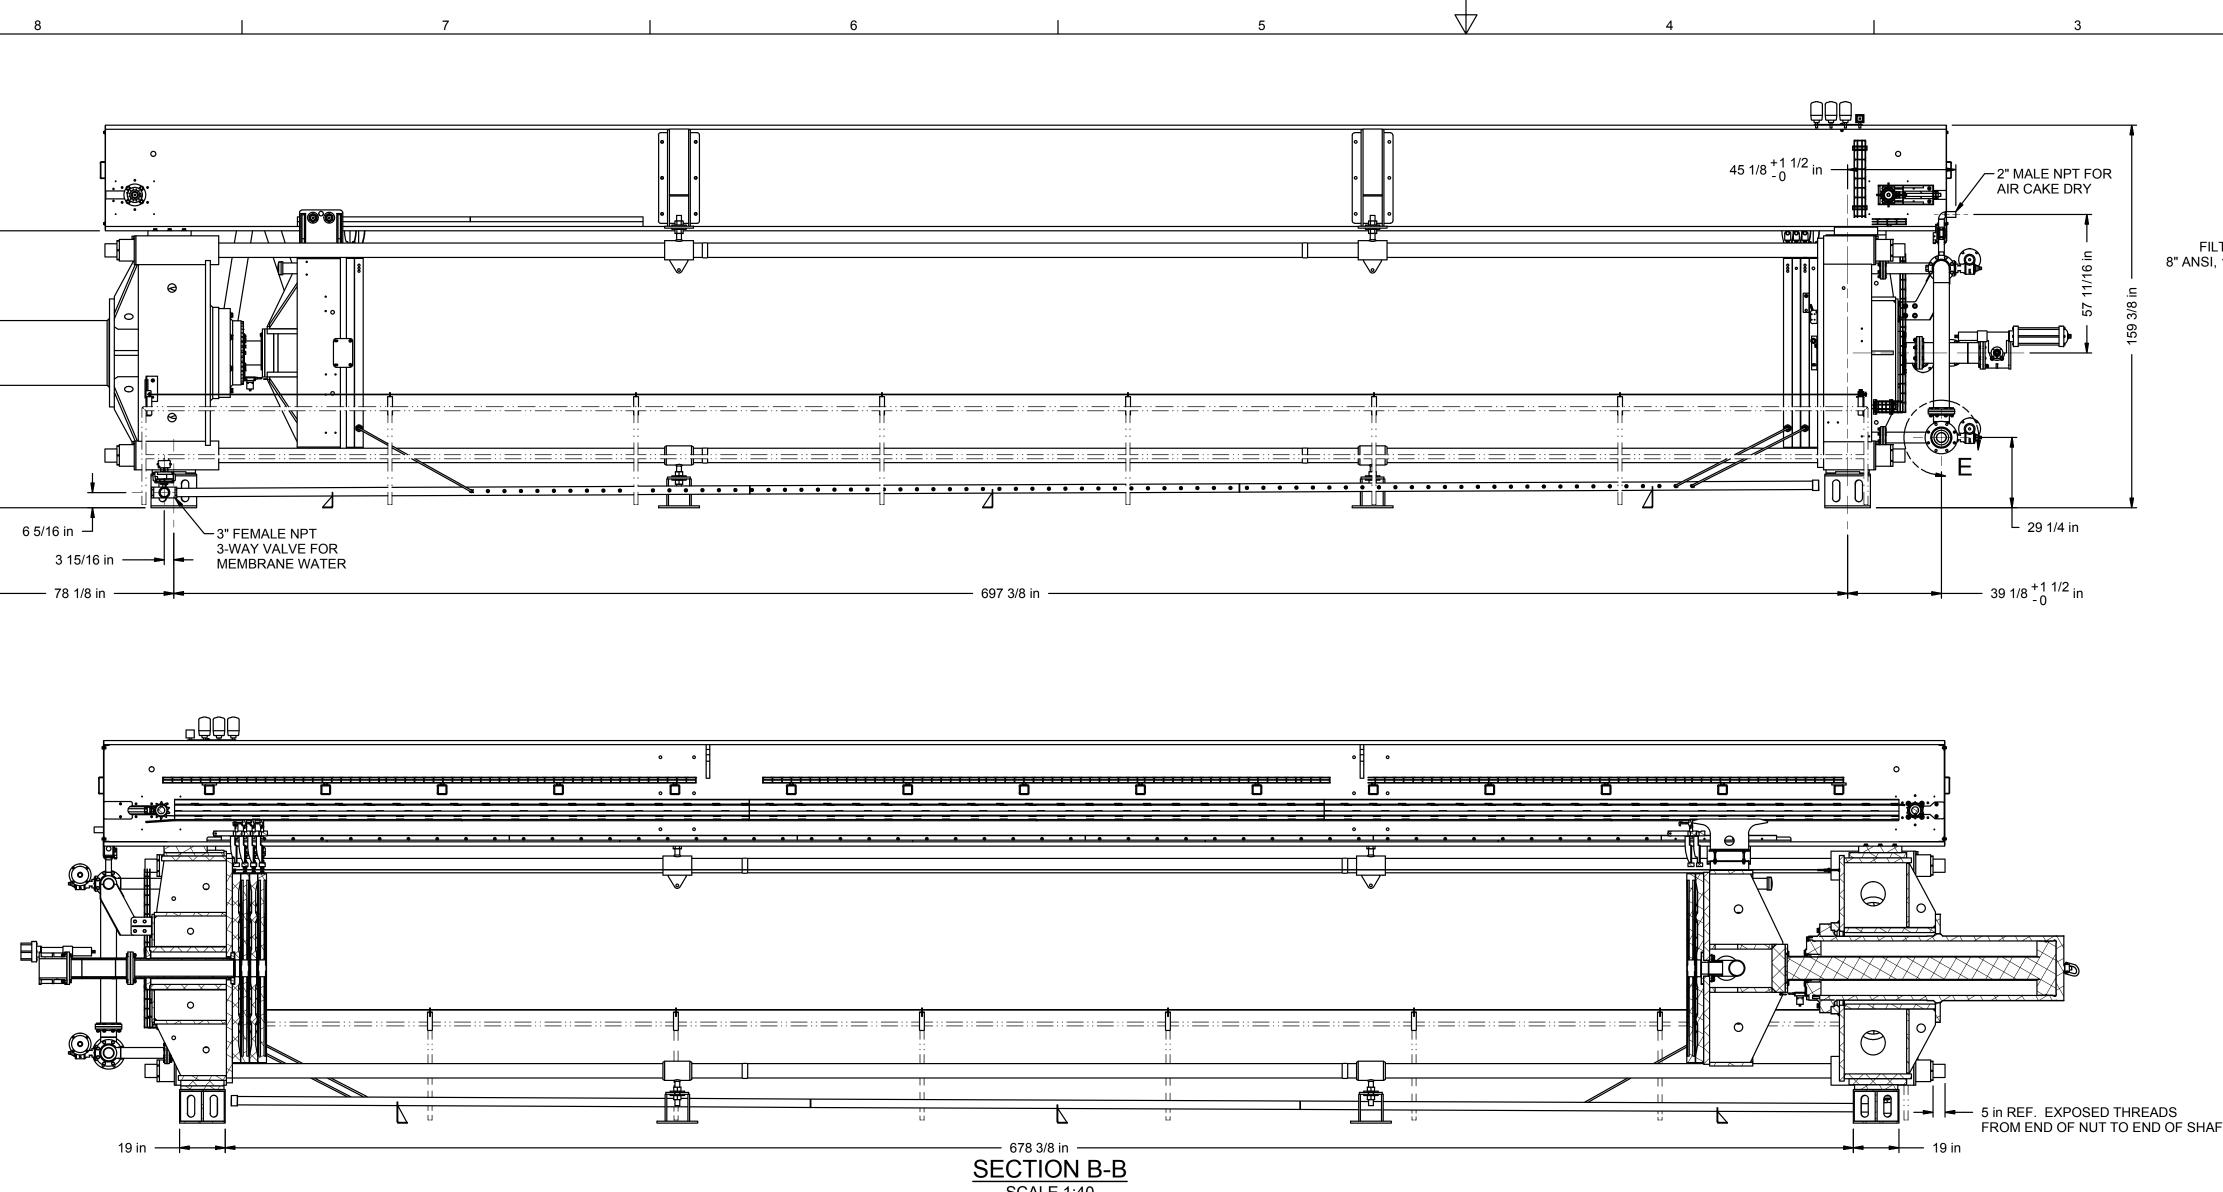

ND DETAIL IS THE<br>PROPERTY OF MCLANAHAN | APPLIED TO THE M<br>THE FOLLOWING C | ACF  |
|---------------------------------------------------------------------------------------------------------------------------------|-------------------------------------|------|
| CORPORATION AND SHALL NOT<br>BE MODIFIED, COPIED OR USED                                                                        | VERTICAL LOADS                      |      |
| DIRECTLY OR INDIRECTLY FOR<br>ANY OTHER PURPOSE WITHOUT                                                                         |                                     |      |
| THE WRITTEN APPROVAL OF<br>THE McLANAHAN<br>CORPORATION. ALL RIGHTS OF<br>DESIGN AND INVENTION ARE<br>RESERVED.                 | 2.0                                 | PERF |





## PRELIMINARY NOT FOR CONSTRUCTION

| THIS DRAWING, INCLUDING THE<br>INFORMATION HEREON, IS NOT<br>TO BE USED FOR ERECTION<br>PURPOSES UNLESS CERTIFIED<br>BY THE McLANAHAN<br>CORPORATION. THE DRAWING,<br>DESIGN AND DETAIL IS THE<br>PROPERTY OF MCLANAHAN | THE LOADED WEIGHT O<br>NOTE) LBS. WHEN DESIG<br>STRUCTURE, A FACTOR<br>APPLIED TO THE MACHI<br>THE FOLLOWING CHART |                    |  |  |  |  |  |  |  |
|-------------------------------------------------------------------------------------------------------------------------------------------------------------------------------------------------------------------------|--------------------------------------------------------------------------------------------------------------------|--------------------|--|--|--|--|--|--|--|
| C